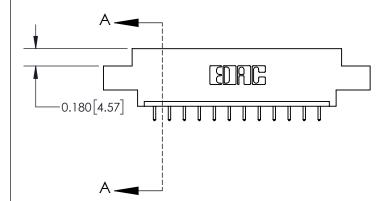

ISSUE NUMBER

ORIGINAL

1

| 837/887 Series High Temp Card Edge Connector<br>Contact Bend Detail |                                                                                                                                     | ACAD REFERENCE NO. | 837 ENG MASTER   |               |
|---------------------------------------------------------------------|-------------------------------------------------------------------------------------------------------------------------------------|--------------------|------------------|---------------|
|                                                                     |                                                                                                                                     | DRAWN: J.LEE       | DATE: OCT. 06/09 |               |
|                                                                     |                                                                                                                                     | CHECKED:           | DATE:            |               |
| EDAC INC                                                            | THESE DRAWINGS AND SPECIFICATIONS ARE THE PROPERTY OF EDAC INC.,AND SHALL NOT BE REPRODUCED, OR COPIED OR USED AS THE BASIS FOR THE | SCALE: NTS         | SHEET            | 2 <b>OF</b> 2 |
| TORONTO, ONTARIO CANADA                                             |                                                                                                                                     | DRAWING NUMBER     | •                | ISSUE         |
| YOUR CONNECTION TO QUALITY & SERVICE                                | MANUFACTURE OR SALE OF APPARATUS WITHOUT WRITTEN PERMISSION.                                                                        | 837 Assembly       |                  | 1             |