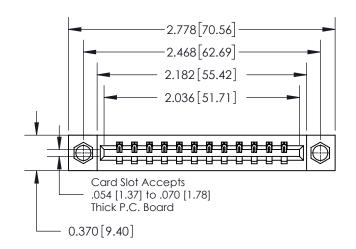

ISSUE NUMBER ORIGINAL

0.600 [15.24] 0.330[8.38] Card Slot .160 [4.06] Point of Contact **SECTION A-A** 

**See Accompanying Page for: Contact Bend Details** 

837/887 Series High Temp Card Edge Connector Part Number: 837-012-521-607