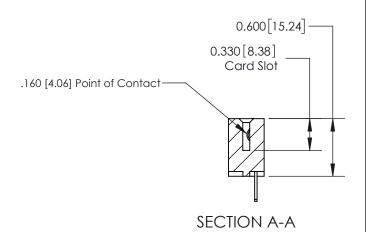

## **Contact Detail**

500-Wire Hole .050x.025(1.27x0.64) - Tail LG=.260(6.60) .156 [3.96] Contact Spacing x .200 [5.08] Row Spacing

THIS IS A C.A.D. GENERATED DRAWING DO NOT MAKE MANUAL REVISIONS TO MASTER.

ISSUE NUMBER

ORIGINAL

1

| 837/887 Series High Temp Card Edge Connector<br>Contact Bend Detail |                                                                                                  | ACAD REFERENCE NO. | 837 ENG MASTER   |               |
|---------------------------------------------------------------------|--------------------------------------------------------------------------------------------------|--------------------|------------------|---------------|
|                                                                     |                                                                                                  | DRAWN: J.LEE       | DATE: OCT. 06/09 |               |
|                                                                     |                                                                                                  | CHECKED:           | DATE:            |               |
| EDAC INC                                                            |                                                                                                  | SCALE: NTS         | SHEET            | 2 <b>OF</b> 2 |
| TORONTO, ONTARIO CANADA                                             | ARE THE PROPERTY OF EDAC INC.,AND SHALL NOT BE REPRODUCED,OR COPIED OR USED AS THE BASIS FOR THE | DRAWING NUMBER     | •                | ISSUE         |
| YOUR CONNECTION TO QUALITY & SERVICE                                | MANUFACTURE OR SALE OF APPARATUS WITHOUT WRITTEN PERMISSION.                                     | 837 Assembly       |                  | 1             |