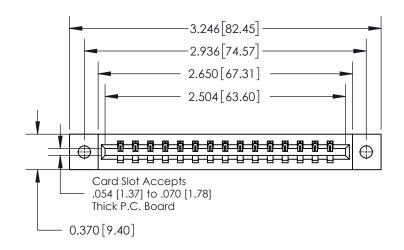

**Mounting Option** 

02-.128 (3.25) Dia. Mounting Holes

ISSUE NUMBER

ORIGINAL

**See Accompanying Page for:** 

**Contact Bend Details** 

| 837/887 Series High Temp Card Edge Connector |
|----------------------------------------------|
| Part Number: 837-015-500-102                 |