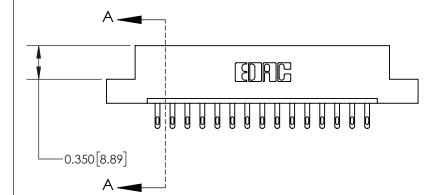

**Mounting Option** 

02-.128 (3.25) Dia. Mounting Holes

ISSUE NUMBER

ORIGINAL

**See Accompanying Page for:** 

**Contact Bend Details** 

| 837/887 Series High Temp Card Edge Connector |
|----------------------------------------------|
| Part Number: 837-015-500-102                 |