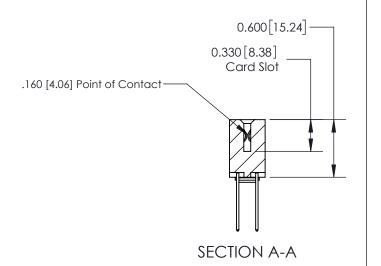

ISSUE NUMBER

ORIGINAL

| IKE MANUAL REVISIONS TO MASTER. |  |
|---------------------------------|--|
|                                 |  |

| 837/887 Series High Temp Card Edge Connector |
|----------------------------------------------|
| Part Number: 837-018-540-203                 |

| ACAD REFERENCE NO. | 837 ENG MASTER   |  |  |
|--------------------|------------------|--|--|
| DRAWN: J.LEE       | DATE: OCT. 06/09 |  |  |
| CHECKED:           | DATE:            |  |  |
| SCALE: NTS         | SHEET 1 OF 2     |  |  |
| DRAWING NUMBER     | ISSUE            |  |  |
| 837 Assembly       | 1 1              |  |  |