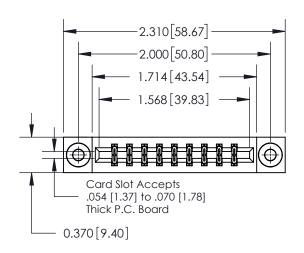

ISSUE NUMBER

ORIGINAL

| IKE MANUAL REVISIONS TO MASTER. |  |
|---------------------------------|--|
|                                 |  |

| 837/887 Series High Temp Card Edge Connector |
|----------------------------------------------|
| Part Number: 837-018-540-203                 |

| ACAD REFERENCE NO. | 837 ENG MASTER   |  |  |
|--------------------|------------------|--|--|
| DRAWN: J.LEE       | DATE: OCT. 06/09 |  |  |
| CHECKED:           | DATE:            |  |  |
| SCALE: NTS         | SHEET 1 OF 2     |  |  |
| DRAWING NUMBER     | ISSUE            |  |  |
| 837 Assembly       | 1 1              |  |  |