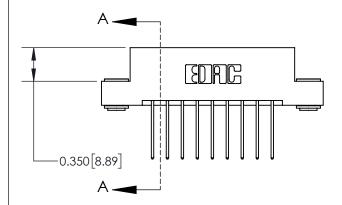

ISSUE NUMBER

ORIGINAL

| IKE MANUAL REVISIONS TO MASTER. |  |
|---------------------------------|--|
|                                 |  |

| 837/887 Series High Temp Card Edge Connector |
|----------------------------------------------|
| Part Number: 837-018-540-203                 |

| ACAD REFERENCE NO. | 837 ENG MASTER   |  |  |
|--------------------|------------------|--|--|
| DRAWN: J.LEE       | DATE: OCT. 06/09 |  |  |
| CHECKED:           | DATE:            |  |  |
| SCALE: NTS         | SHEET 1 OF 2     |  |  |
| DRAWING NUMBER     | ISSUE            |  |  |
| 837 Assembly       | 1 1              |  |  |