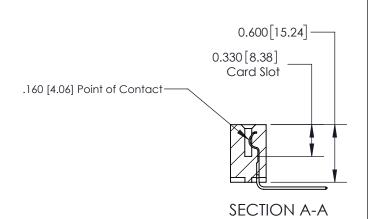

## **Contact Detail**

559-90 Degree Bend (Code 541 Contacts)

.156 [3.96] Contact Spacing x .200 [5.08] Row Spacing

THIS IS A C.A.D. GENERATED DRAWING DO NOT MAKE MANUAL REVISIONS TO MASTER.

ISSUE NUMBER ORIGINAL

**See Accompanying Page for:** 

**Contact Bend Details** 

837/887 Series High Temp Card Edge Connector Part Number: 837-019-559-102

**EDAC INC** TORONTO, ONTARIO CANADA

THESE DRAWINGS AND SPECIFICATIONS ARE THE PROPERTY OF EDAC INC.,AND SHALL NOT BE REPRODUCED, OR COPIED OR USED AS THE BASIS FOR THE MANUFACTURE OR SALE OF APPARATUS WITHOUT WRITTEN PERMISSION.