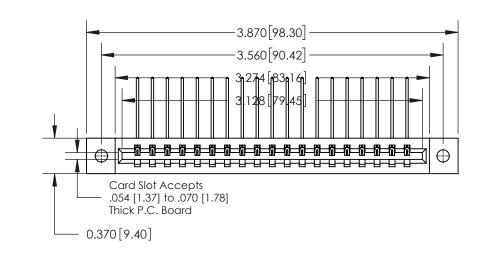

**Mounting Option** 

02-.128 (3.25) Dia. Mounting Holes

**See Accompanying Page for:** 

**Contact Bend Details** 

837/887 Series High Temp Card Edge Connector Part Number: 837-019-559-102

**EDAC INC** TORONTO, ONTARIO CANADA

THESE DRAWINGS AND SPECIFICATIONS ARE THE PROPERTY OF EDAC INC.,AND SHALL NOT BE REPRODUCED, OR COPIED OR USED AS THE BASIS FOR THE MANUFACTURE OR SALE OF APPARATUS WITHOUT WRITTEN PERMISSION.