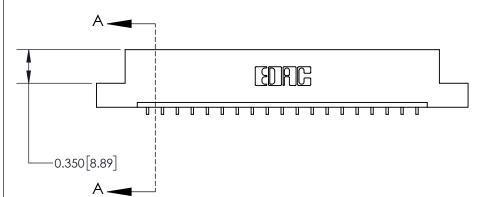

**Mounting Option** 

02-.128 (3.25) Dia. Mounting Holes

**See Accompanying Page for:** 

**Contact Bend Details** 

837/887 Series High Temp Card Edge Connector Part Number: 837-019-559-102

**EDAC INC** TORONTO, ONTARIO CANADA

THESE DRAWINGS AND SPECIFICATIONS ARE THE PROPERTY OF EDAC INC.,AND SHALL NOT BE REPRODUCED, OR COPIED OR USED AS THE BASIS FOR THE MANUFACTURE OR SALE OF APPARATUS WITHOUT WRITTEN PERMISSION.