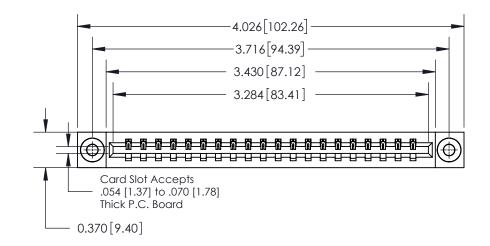

**Mounting Option** 

03-.116 (2.95) I.D. Floating Eyelets

## **Contact Detail**

542-Wire Wrap .025 Sq.(0.64 Sq.) - Tail LG=.645(16.38)

.156 [3.96] Contact Spacing x .200 [5.08] Row Spacing





THIS IS A C.A.D. GENERATED DRAWING DO NOT MAKE MANUAL REVISIONS TO MASTER.



ISSUE NUMBER ORIGINAL



**See Accompanying Page for:** 

**Contact Bend Details** 

837/887 Series High Temp Card Edge Connector Part Number: 837-020-542-103

YOUR CONNECTION TO QUALITY & SERVICE

**EDAC INC** TORONTO, ONTARIO CANADA

THESE DRAWINGS AND SPECIFICATIONS ARE THE PROPERTY OF EDAC INC.,AND SHALL NOT BE REPRODUCED, OR COPIED OR USED AS THE BASIS FOR THE MANUFACTURE OR SALE OF APPARATUS WITHOUT WRITTEN PERMISSION.

| ACAD REFERENCE NO. 837 ENG MASTE |                  |  |  |
|----------------------------------|------------------|--|--|
| DRAWN: J.LEE                     | DATE: OCT. 06/09 |  |  |
| CHECKED:                         | DATE:            |  |  |
| SCALE: NTS                       | SHE