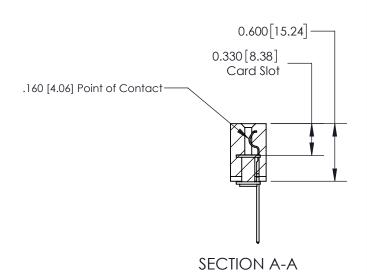

## **Contact Detail**

542-Wire Wrap .025 Sq.(0.64 Sq.) - Tail LG=.645(16.38)

.156 [3.96] Contact Spacing x .200 [5.08] Row Spacing

THIS IS A C.A.D. GENERATED DRAWING DO NOT MAKE MANUAL REVISIONS TO MASTER.