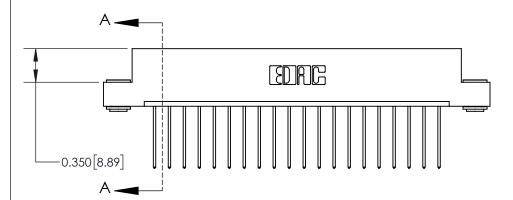

## **Contact Detail**

542-Wire Wrap .025 Sq.(0.64 Sq.) - Tail LG=.645(16.38)

.156 [3.96] Contact Spacing x .200 [5.08] Row Spacing

THIS IS A C.A.D. GENERATED DRAWING DO NOT MAKE MANUAL REVISIONS TO MASTER.