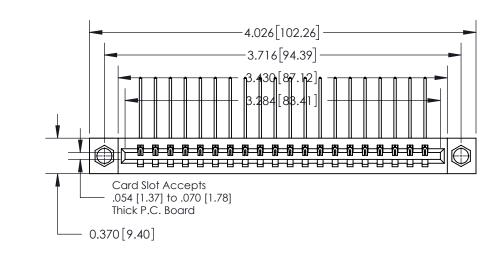

## **Contact Detail**

559-90 Degree Bend (Code 541 Contacts)

.156 [3.96] Contact Spacing x .200 [5.08] Row Spacing

THIS IS A C.A.D. GENERATED DRAWING DO NOT MAKE MANUAL REVISIONS TO MASTER.

ISSUE NUMBER ORIGINAL

0.600 [15.24] 0.330[8.38] Card Slot .160 [4.06] Point of Contact **SECTION A-A** 

**See Accompanying Page for:** 

**Contact Bend Details** 

837/887 Series High Temp Card Edge Connector Part Number: 837-020-559-607