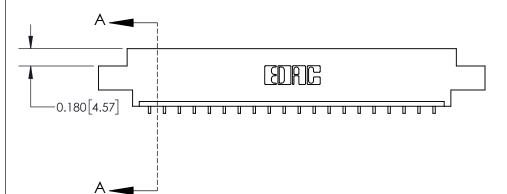

0.600 [15.24] 0.330[8.38] Card Slot .160 [4.06] Point of Contact **SECTION A-A** 

**See Accompanying Page for:** 

**Contact Bend Details** 

837/887 Series High Temp Card Edge Connector Part Number: 837-020-559-607