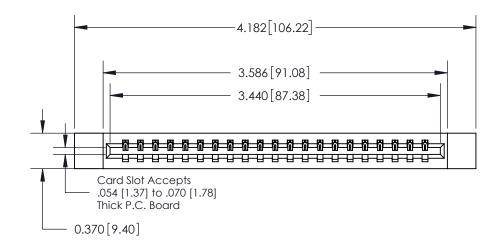

## **Contact Detail**

521-P.C. Tail .025 Sq.(0.64 Sq.) - Tail LG=.150(3.81)

.156 [3.96] Contact Spacing x .200 [5.08] Row Spacing

THIS IS A C.A.D. GENERATED DRAWING DO NOT MAKE MANUAL REVISIONS TO MASTER.