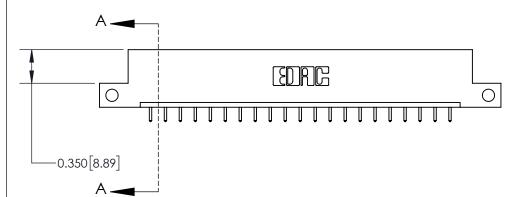

**Mounting Option** 

12-.128 (3.25) Dia. Side Mounting Holes

## **Contact Detail**

521-P.C. Tail .025 Sq.(0.64 Sq.) - Tail LG=.150(3.81)

.156 [3.96] Contact Spacing x .200 [5.08] Row Spacing





THIS IS A C.A.D. GENERATED DRAWING DO NOT MAKE MANUAL REVISIONS TO MASTER.



ORIGINAL



**See Accompanying Page for:** 

**Contact Bend Details** 

837/887 Series High Temp Card Edge Connector Part Number: 837-021-521-112



**EDAC INC** TORONTO, ONTARIO CANADA

THESE DRAWINGS AND SPECIFICATIONS ARE THE PROPERTY OF EDAC INC.,AND SHALL NOT BE REPRODUCED, OR COPIED OR USED AS THE BASIS FOR THE MANUFACTURE OR SALE OF APPARATUS WITHOUT WRITTEN PERMISSION.

| ACAD REFERENCE NO. | 837 ENG MASTER   |  |  |
|--------------------|------------------|--|--|
| DRAWN: J.LEE       | DATE: OCT. 06/09 |  |  |
| CHECKED:           | DATE:            |  |  |
| SCALE: NTS         | SHEET 1 OF 2     |  |  |
| DRAWING NUMBER     | ISSUE            |  |  |
| 837 Assembly       | 1                |  |  |