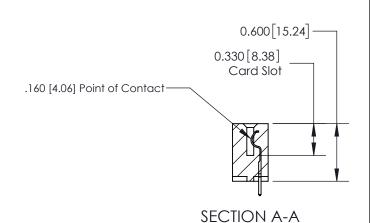

## **Contact Detail**

521-P.C. Tail .025 Sq.(0.64 Sq.) - Tail LG=.150(3.81)

.156 [3.96] Contact Spacing x .200 [5.08] Row Spacing

THIS IS A C.A.D. GENERATED DRAWING DO NOT MAKE MANUAL REVISIONS TO MASTER.