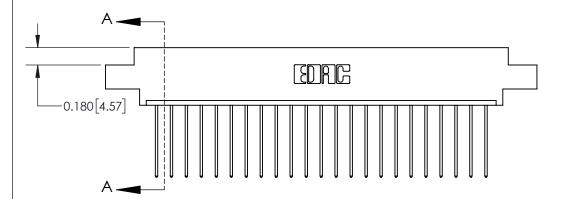

## **Contact Detail**

541-Wire Wrap .025 Sq.(0.64 Sq.) - Tail LG=.750(19.05)

.156 [3.96] Contact Spacing x .200 [5.08] Row Spacing

THIS IS A C.A.D. GENERATED DRAWING DO NOT MAKE MANUAL REVISIONS TO MASTER.