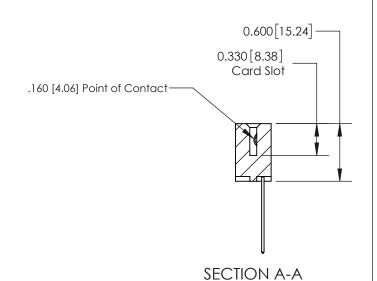

837 ENG MASTER

ACAD REFERENCE NO.

**See Accompanying Page for:** 

**Contact Bend Details** 

ISSUE NUMBER

ORIGINAL

1

| 837/887 Series High Temp Card Edge Connector<br>Contact Bend Detail                                                                                                                                                                                                     |                                                                                                       | ACAD REFERENCE NO. | 837 ENG MASTER   |       |
|-------------------------------------------------------------------------------------------------------------------------------------------------------------------------------------------------------------------------------------------------------------------------|-------------------------------------------------------------------------------------------------------|--------------------|------------------|-------|
|                                                                                                                                                                                                                                                                         |                                                                                                       | DRAWN: J.LEE       | DATE: OCT. 06/09 |       |
|                                                                                                                                                                                                                                                                         |                                                                                                       | CHECKED:           | DATE:            |       |
| EDAC INC TORONTO, ONTARIO CANADA YOUR CONNECTION TO QUALITY & SERVICE  THESE DRAWINGS AND SPECIFICATIONS ARE THE PROPERTY OF EDAC INC.,AND SHALL NOT BE REPRODUCED, OR COPIED OR USED AS THE BASIS FOR THE MANUFACTURE OR SALE OF APPARATUS WITHOUT WRITTEN PERMISSION. | SCALE: NTS                                                                                            | SHEET              | 2 <b>OF</b> 2    |       |
|                                                                                                                                                                                                                                                                         | SHALL NOT BE REPRODUCED,OR COPIED<br>OR USED AS THE BASIS FOR THE<br>MANUFACTURE OR SALE OF APPARATUS | DRAWING NUMBER     |                  | ISSUE |
|                                                                                                                                                                                                                                                                         |                                                                                                       | 837 Assembly       |                  | 1     |