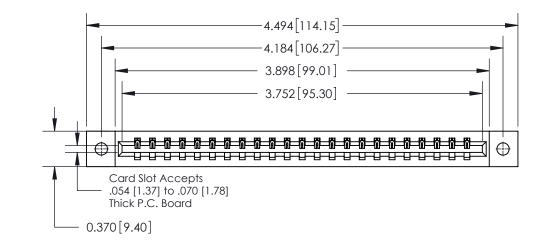

**Mounting Option** 

02-.128 (3.25) Dia. Mounting Holes

## **Contact Detail**

541-Wire Wrap .025 Sq.(0.64 Sq.) - Tail LG=.750(19.05)

.156 [3.96] Contact Spacing x .200 [5.08] Row Spacing





THIS IS A C.A.D. GENERATED DRAWING DO NOT MAKE MANUAL REVISIONS TO MASTER.



ISSUE NUMBER

ORIGINAL



837/887 Series High Temp Card Edge Connector Part Number: 837-023-541-602

YOUR CONNECTION TO QUALITY & SERVICE

**EDAC INC** TORONTO, ONTARIO CANADA

THESE DRAWINGS AND SPECIFICATIONS ARE THE PROPERTY OF EDAC INC.,AND SHALL NOT BE REPRODUCED, OR COPIED OR USED AS THE BASIS FOR THE MANUFACTURE OR SALE OF APPARATUS WITHOUT WRITTEN PERMISSION.

|  | DRAWN: J.LEE   | DATE: O | CT. 06/09     |
|--|----------------|---------|---------------|
|  | CHECKED:       | DATE:   |               |
|  | SCALE: NTS     | SHEET   | 1 <b>OF</b> 2 |
|  | DRAWING NUMBER |         | ISSUE         |
|  | 837 Assembly   |         | 1             |

837 ENG MASTER

ACAD REFERENCE NO.

**See Accompanying Pag