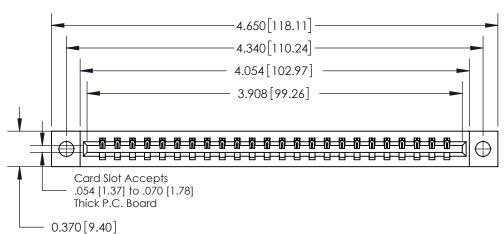

**Mounting Option** 04-.156 (3.96) Dia. Mounting Holes **Contact Detail** 521-P.C. Tail .025 Sq.(0.64 Sq.) - Tail LG=.150(3.81) .156 [3.96] Contact Spacing x .200 [5.08] Row Spacing Card Slot Accepts - .054 [1.37] to .070 [1.78] Thick P.C. Board 0.370 [9.40]