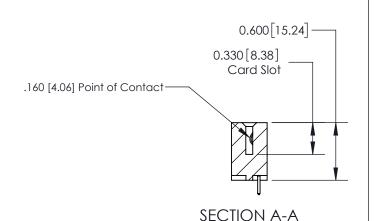

**Mounting Option** 04-.156 (3.96) Dia. Mounting Holes **Contact Detail** 521-P.C. Tail .025 Sq.(0.64 Sq.) - Tail LG=.150(3.81) .156 [3.96] Contact Spacing x .200 [5.08] Row Spacing Card Slot Accepts - .054 [1.37] to .070 [1.78] Thick P.C. Board 0.370 [9.40]