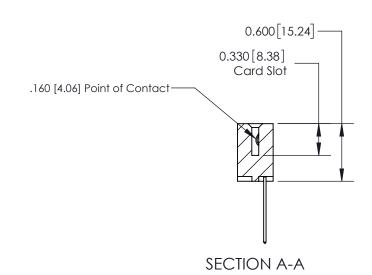

**Mounting Option** 02-.128 (3.25) Dia. Mounting Holes **Contact Detail** .156 [3.96] Contact Spacing x .200 [5.08] Row Spacing

THIS IS A C.A.D. GENERATED DRAWING DO NOT MAKE MANUAL REVISIONS TO MASTER.