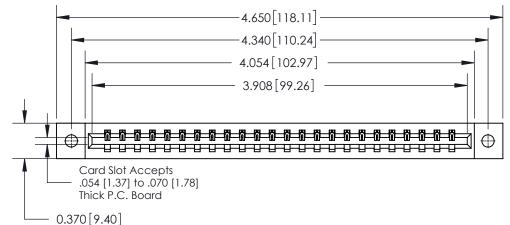

**Mounting Option** 02-.128 (3.25) Dia. Mounting Holes **Contact Detail** .156 [3.96] Contact Spacing x .200 [5.08] Row Spacing

THIS IS A C.A.D. GENERATED DRAWING DO NOT MAKE MANUAL REVISIONS TO MASTER.

ISSUE NUMBER

ORIGINAL

542-Wire Wrap .025 Sq.(0.64 Sq.) - Tail LG=.645(16.38)

**See Accompanying Page for:** 

**Contact Bend Details** 

837/887 Series High Temp Card Edge Connector Part Number: 837-024-542-602