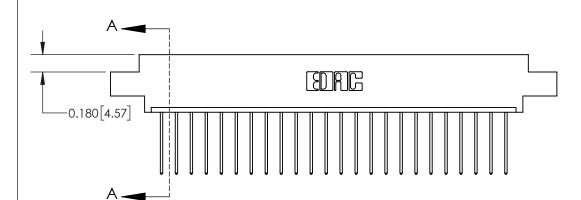

ISSUE NUMBER

ORIGINAL

542-Wire Wrap .025 Sq.(0.64 Sq.) - Tail LG=.645(16.38)

**See Accompanying Page for:** 

**Contact Bend Details** 

837/887 Series High Temp Card Edge Connector Part Number: 837-024-542-602