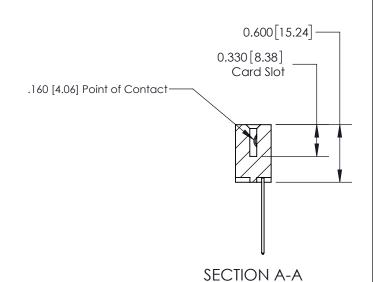

ISSUE NUMBER

ORIGINAL

1

| 837/887 Series High Temp Card Edge Connector<br>Contact Bend Detail |                                                                                                                                     | ACAD REFERENCE NO. | 837 ENG MASTER   |               |
|---------------------------------------------------------------------|-------------------------------------------------------------------------------------------------------------------------------------|--------------------|------------------|---------------|
|                                                                     |                                                                                                                                     | DRAWN: J.LEE       | DATE: OCT. 06/09 |               |
|                                                                     |                                                                                                                                     | CHECKED:           | DATE:            |               |
| EDAC INC                                                            | THESE DRAWINGS AND SPECIFICATIONS ARE THE PROPERTY OF EDAC INC.,AND SHALL NOT BE REPRODUCED, OR COPIED OR USED AS THE BASIS FOR THE | SCALE: NTS         | SHEET            | 2 <b>OF</b> 2 |
| TORONTO, ONTARIO CANADA                                             |                                                                                                                                     | DRAWING NUMBER     | •                | ISSUE         |
| YOUR CONNECTION TO QUALITY & SERVICE                                | MANUFACTURE OR SALE OF APPARATUS WITHOUT WRITTEN PERMISSION.                                                                        | 837 Assembly       |                  | 1             |