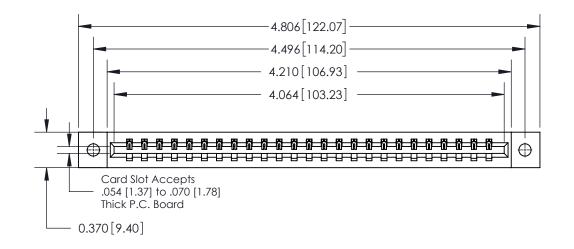

**Mounting Option** 

02-.128 (3.25) Dia. Mounting Holes

ISSUE NUMBER

ORIGINAL

**See Accompanying Page for:** 

**Contact Bend Details** 

837/887 Series High Temp Card Edge Connector Part Number: 837-025-541-102

YOUR CONNECTION TO QUALITY & SERVICE

**EDAC INC** TORONTO, ONTARIO CANADA