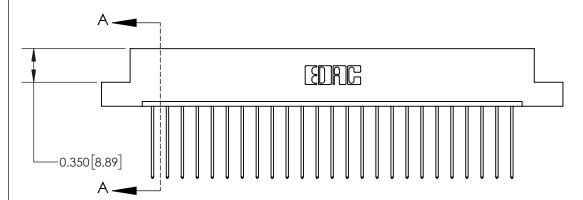

## **Contact Detail**

541-Wire Wrap .025 Sq.(0.64 Sq.) - Tail LG=.750(19.05)

.156 [3.96] Contact Spacing x .200 [5.08] Row Spacing

THIS IS A C.A.D. GENERATED DRAWING DO NOT MAKE MANUAL REVISIONS TO MASTER.

ISSUE NUMBER

ORIGINAL

**See Accompanying Page for:** 

**Contact Bend Details** 

837/887 Series High Temp Card Edge Connector Part Number: 837-025-541-102

YOUR CONNECTION TO QUALITY & SERVICE

**EDAC INC** TORONTO, ONTARIO CANADA