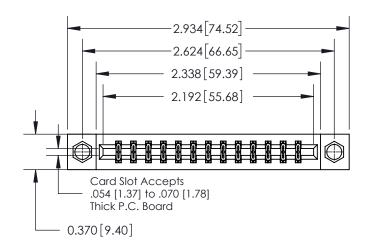

**Mounting Option** 

08-#4-40 Unified Threaded Inserts

## **Contact Detail**

541-Wire Wrap .025 Sq.(0.64 Sq.) - Tail LG=.750(19.05) .156 [3.96] Contact Spacing x .200 [5.08] Row Spacing

THIS IS A C.A.D. GENERATED DRAWING DO NOT MAKE MANUAL REVISIONS TO MASTER.

ISSUE NUMBER ORIGINAL

1

0.600 [15.24] 0.330[8.38] Card Slot .160 [4.06] Point of Contact **SECTION A-A** 

ACAD REFERENCE NO.

J.LEE

DRAWN:

837/887 Series High Temp Card Edge Connector Part Number: 837-026-541-208