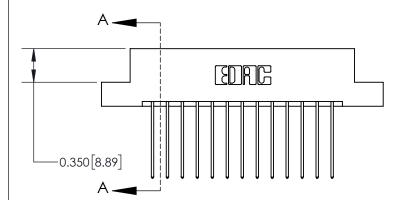

CHECKED: DATE: OF 2 SCALE: NTS SHEET 1 DRAWING NUMBER **ISSUE** 837 Assembly

837 ENG MASTER

DATE: OCT. 06/09

See Accompanying Page for:

**Contact Bend Details** 

ISSUE NUMBER

ORIGINAL

1

| 837/887 Series High Temp Card Edge Connector<br>Contact Bend Detail |                                                                                                                                                                                                   | ACAD REFERENCE NO. 837 EN |                  | 3 MASTER      |
|---------------------------------------------------------------------|---------------------------------------------------------------------------------------------------------------------------------------------------------------------------------------------------|---------------------------|------------------|---------------|
|                                                                     |                                                                                                                                                                                                   | DRAWN: J.LEE              | DATE: OCT. 06/09 |               |
|                                                                     |                                                                                                                                                                                                   | CHECKED:                  | DATE:            |               |
| TORONTO, ONTARIO                                                    | THESE DRAWINGS AND SPECIFICATIONS ARE THE PROPERTY OF EDAC INC., AND SHALL NOT BE REPRODUCED, OR COPIED OR USED AS THE BASIS FOR THE MANUFACTURE OR SALE OF APPARATUS WITHOUT WRITTEN PERMISSION. | SCALE: NTS                | SHEET            | 2 <b>OF</b> 2 |
|                                                                     |                                                                                                                                                                                                   | DRAWING NUMBER            | •                | ISSUE         |
| YOUR CONNECTION TO QUALITY & SERVICE                                |                                                                                                                                                                                                   | 837 Assembly              |                  | 1             |