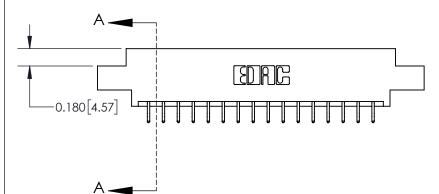

## **Contact Detail**

556-Extender Board Bend (Code 520 Contacts)

.156 [3.96] Contact Spacing x .200 [5.08] Row Spacing

THIS IS A C.A.D. GENERATED DRAWING DO NOT MAKE MANUAL REVISIONS TO MASTER.

ISSUE NUMBER ORIGINAL

**See Accompanying Page for:** 

**Contact Bend Details** 

837/887 Series High Temp Card Edge Connector Part Number: 837-032-556-804

YOUR CONNECTION TO QUALITY & SERVICE

**EDAC INC** TORONTO, ONTARIO CANADA