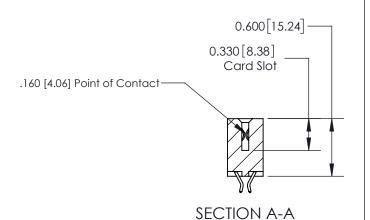

## **Contact Detail**

556-Extender Board Bend (Code 520 Contacts)

.156 [3.96] Contact Spacing x .200 [5.08] Row Spacing

THIS IS A C.A.D. GENERATED DRAWING DO NOT MAKE MANUAL REVISIONS TO MASTER.

ISSUE NUMBER ORIGINAL

ISSUE NUMBER

ORIGINAL

1

| 837/887 Series High Temp Card Edge Connector<br>Contact Bend Detail |                                                                                                                                               | ACAD REFERENCE NO. | 837 ENG MASTER   |               |
|---------------------------------------------------------------------|-----------------------------------------------------------------------------------------------------------------------------------------------|--------------------|------------------|---------------|
|                                                                     |                                                                                                                                               | DRAWN: J.LEE       | DATE: OCT. 06/09 |               |
|                                                                     |                                                                                                                                               | CHECKED:           | DATE:            |               |
| EDAC INC                                                            | O, ONTARIO  ARE THE PROPERTY OF EDAC INC.,AND SHALL NOT BE REPRODUCED,OR COPIED OR USED AS THE BASIS FOR THE MANUFACTURE OR SALE OF APPARATUS | SCALE: NTS         | SHEET            | 2 <b>OF</b> 2 |
| TORONTO, ONTARIO                                                    |                                                                                                                                               | DRAWING NUMBER     | •                | ISSUE         |
| YOUR CONNECTION TO QUALITY & SERVICE                                |                                                                                                                                               | 837 Assembly       |                  | 1             |