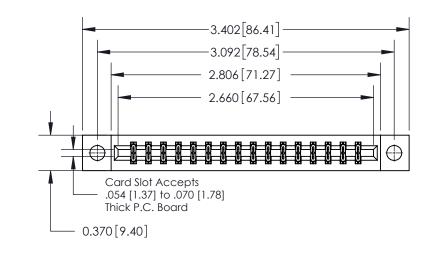

**Mounting Option** 

04-.156 (3.96) Dia. Mounting Holes

**See Accompanying Page for:** 

**Contact Bend Details** 

837/887 Series High Temp Card Edge Connector Part Number: 837-032-556-804

YOUR CONNECTION TO QUALITY & SERVICE

**EDAC INC** TORONTO, ONTARIO CANADA