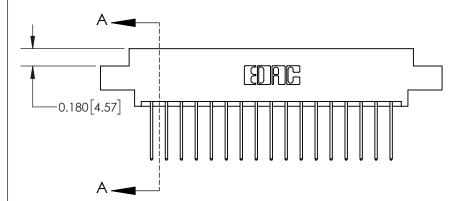

## **Contact Detail**

540-Wire Wrap .025 Sq.(0.64 Sq.) - Tail LG=.560(14.22)

.156 [3.96] Contact Spacing x .200 [5.08] Row Spacing

THIS IS A C.A.D. GENERATED DRAWING DO NOT MAKE MANUAL REVISIONS TO MASTER.

ISSUE NUMBER ORIGINAL

0.600 [15.24] 0.330[8.38] Card Slot .160 [4.06] Point of Contact **SECTION A-A** 