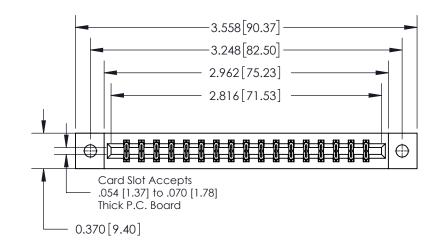

**Mounting Option** 

02-.128 (3.25) Dia. Mounting Holes

## 837/887 Series High Temp Card Edge Connector Part Number: 837-034-540-802

YOUR CONNECTION TO QUALITY & SERVICE

**EDAC INC** TORONTO, ONTARIO CANADA

THESE DRAWINGS AND SPECIFICATIONS ARE THE PROPERTY OF EDAC INC.,AND SHALL NOT BE REPRODUCED, OR COPIED OR USED AS THE BASIS FOR THE MANUFACTURE OR SALE OF APPARATUS WITHOUT WRITTEN PERMISSION.