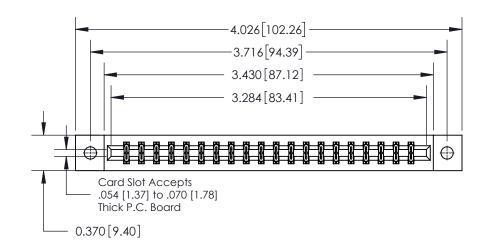

**Mounting Option** 

02-.128 (3.25) Dia. Mounting Holes

## **Contact Detail**

500-Wire Hole .050x.025(1.27x0.64) - Tail LG=.260(6.60)

.156 [3.96] Contact Spacing x .200 [5.08] Row Spacing

THIS IS A C.A.D. GENERATED DRAWING DO NOT MAKE MANUAL REVISIONS TO MASTER.