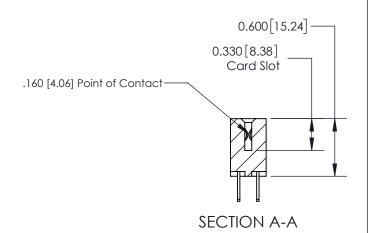

## **Contact Detail**

500-Wire Hole .050x.025(1.27x0.64) - Tail LG=.260(6.60)

.156 [3.96] Contact Spacing x .200 [5.08] Row Spacing

THIS IS A C.A.D. GENERATED DRAWING DO NOT MAKE MANUAL REVISIONS TO MASTER.

ISSUE NUMBER

ORIGINAL

1

| 837/887 Series High Temp Card Edge Connector<br>Contact Bend Detail |                                                                                                                                     | ACAD REFERENCE NO. | 837 ENG MASTER   |               |
|---------------------------------------------------------------------|-------------------------------------------------------------------------------------------------------------------------------------|--------------------|------------------|---------------|
|                                                                     |                                                                                                                                     | DRAWN: J.LEE       | DATE: OCT. 06/09 |               |
|                                                                     |                                                                                                                                     | CHECKED:           | DATE:            |               |
| EDAC INC                                                            | THESE DRAWINGS AND SPECIFICATIONS ARE THE PROPERTY OF EDAC INC.,AND SHALL NOT BE REPRODUCED, OR COPIED OR USED AS THE BASIS FOR THE | SCALE: NTS         | SHEET            | 2 <b>OF</b> 2 |
| TORONTO, ONTARIO CANADA                                             |                                                                                                                                     | DRAWING NUMBER     | •                | ISSUE         |
| YOUR CONNECTION TO QUALITY & SERVICE                                | MANUFACTURE OR SALE OF APPARATUS WITHOUT WRITTEN PERMISSION.                                                                        | 837 Assembly       |                  | 1             |