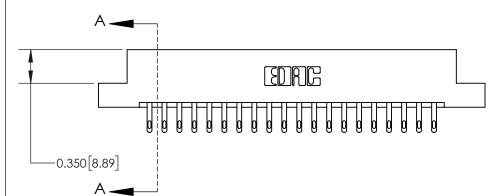

**Mounting Option** 

02-.128 (3.25) Dia. Mounting Holes

## **Contact Detail**

500-Wire Hole .050x.025(1.27x0.64) - Tail LG=.260(6.60)

.156 [3.96] Contact Spacing x .200 [5.08] Row Spacing





THIS IS A C.A.D. GENERATED DRAWING DO NOT MAKE MANUAL REVISIONS TO MASTER.



ISSUE NUMBER

ORIGINAL



**See Accompanying Page for:** 

**Contact Bend Details** 

837/887 Series High Temp Card Edge Connector Part Number: 837-040-500-202

YOUR CONNECTION TO QUALITY & SERVICE

**EDAC INC** TORONTO, ONTARIO CANADA

THESE DRAWINGS AND SPECIFICATIONS ARE THE PROPERTY OF EDAC INC.,AND SHALL NOT BE REPRODUCED, OR COPIED OR USED AS THE BASIS FOR THE MANUFACTURE OR SALE OF APPARATUS WITHOUT WRITTEN PERMISSION.

| ACAD REFERENCE NO. | 837 ENG MASTER   |  |  |
|--------------------|------------------|--|--|
| DRAWN: J.LEE       | DATE: OCT. 06/09 |  |  |
| CHECKED:           | DATE:            |  |  |
| SCALE: NTS         | SHEET 1 OF 2     |  |  |
| DRAWING NUMBER     | ISSUE            |  |  |
|