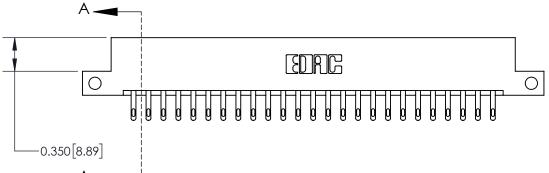

**Mounting Option Contact Detail** 

12-.128 (3.25) Dia. Side Mounting Holes

500-Wire Hole .050x.025(1.27x0.64) - Tail LG=.260(6.60)

.156 [3.96] Contact Spacing x .200 [5.08] Row Spacing

THIS IS A C.A.D. GENERATED DRAWING DO NOT MAKE MANUAL REVISIONS TO MASTER.