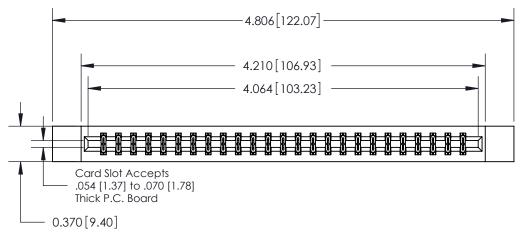

**Mounting Option Contact Detail** 

12-.128 (3.25) Dia. Side Mounting Holes

500-Wire Hole .050x.025(1.27x0.64) - Tail LG=.260(6.60)

.156 [3.96] Contact Spacing x .200 [5.08] Row Spacing

THIS IS A C.A.D. GENERATED DRAWING DO NOT MAKE MANUAL REVISIONS TO MASTER.