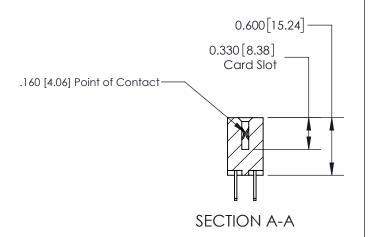

**Mounting Option Contact Detail** 

12-.128 (3.25) Dia. Side Mounting Holes

500-Wire Hole .050x.025(1.27x0.64) - Tail LG=.260(6.60)

.156 [3.96] Contact Spacing x .200 [5.08] Row Spacing

THIS IS A C.A.D. GENERATED DRAWING DO NOT MAKE MANUAL REVISIONS TO MASTER.