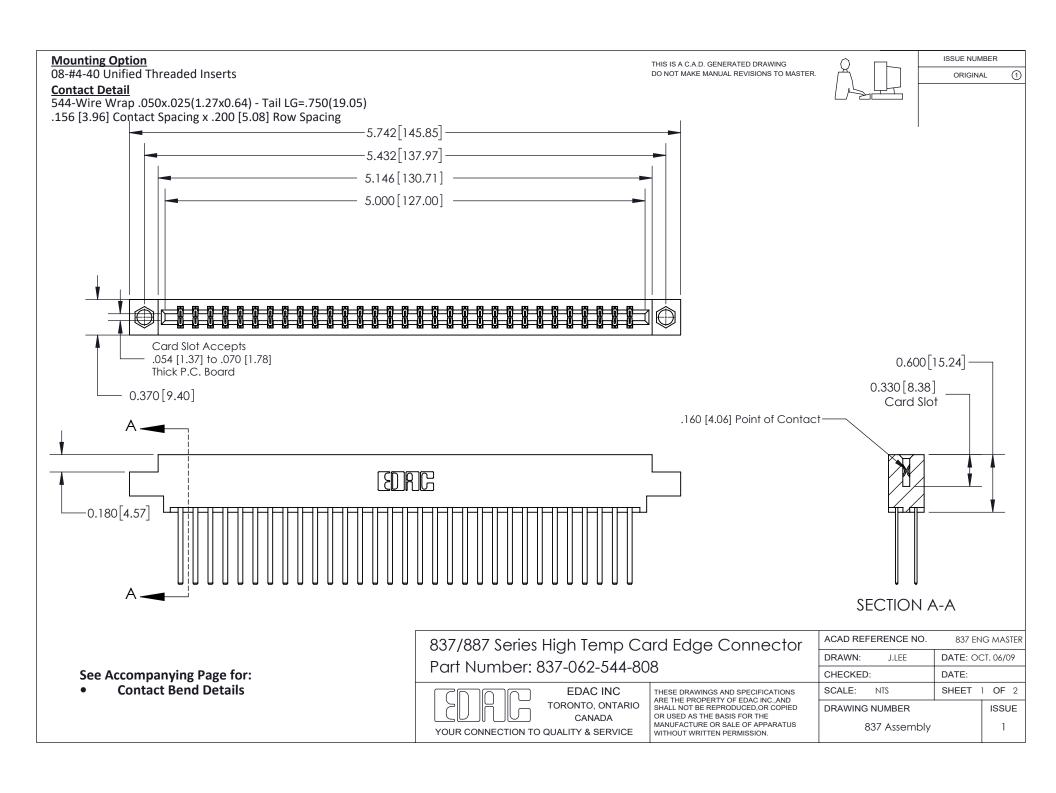

ISSUE NUMBER

ORIGINAL

1

| 837/887 Series High Temp Card Edge Connector<br>Contact Bend Detail   |                                                                                                                                                                                                  | ACAD REFERENCE NO. 837 EN |                  | 3 MASTER      |
|-----------------------------------------------------------------------|--------------------------------------------------------------------------------------------------------------------------------------------------------------------------------------------------|---------------------------|------------------|---------------|
|                                                                       |                                                                                                                                                                                                  | DRAWN: J.LEE              | DATE: OCT. 06/09 |               |
|                                                                       |                                                                                                                                                                                                  | CHECKED:                  | DATE:            |               |
| EDAC INC TORONTO, ONTARIO CANADA YOUR CONNECTION TO QUALITY & SERVICE | THESE DRAWINGS AND SPECIFICATIONS ARE THE PROPERTY OF EDAC INC.,AND SHALL NOT BE REPRODUCED, OR COPIED OR USED AS THE BASIS FOR THE MANUFACTURE OR SALE OF APPARATUS WITHOUT WRITTEN PERMISSION. | SCALE: NTS                | SHEET            | 2 <b>OF</b> 2 |
|                                                                       |                                                                                                                                                                                                  | DRAWING NUMBER            | •                | ISSUE         |
|                                                                       |                                                                                                                                                                                                  | 837 Assembly              |                  | 1             |