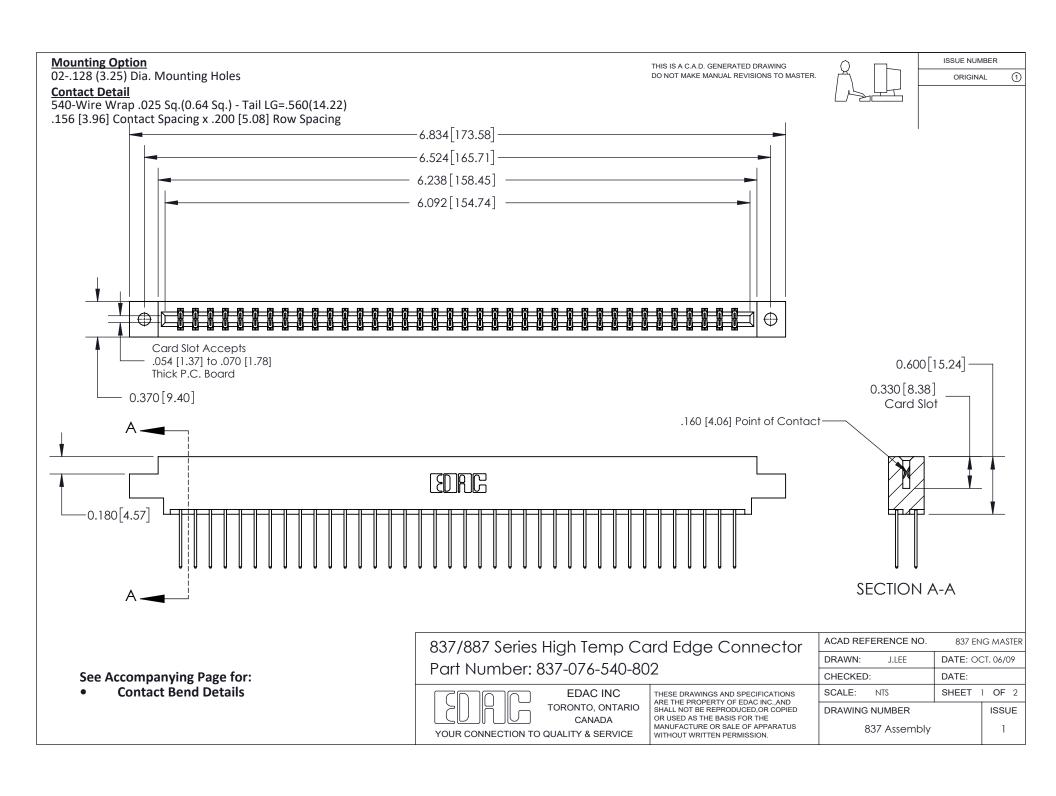

ISSUE NUMBER

ORIGINAL

1

| 837/887 Series High Temp Card Edge Connector<br>Contact Bend Detail |                                                                                                                                                                                                   | ACAD REFERENCE NO. 837 EN |                  | 3 MASTER      |
|---------------------------------------------------------------------|---------------------------------------------------------------------------------------------------------------------------------------------------------------------------------------------------|---------------------------|------------------|---------------|
|                                                                     |                                                                                                                                                                                                   | DRAWN: J.LEE              | DATE: OCT. 06/09 |               |
|                                                                     |                                                                                                                                                                                                   | CHECKED:                  | DATE:            |               |
| TORONTO, ONTARIO                                                    | THESE DRAWINGS AND SPECIFICATIONS ARE THE PROPERTY OF EDAC INC., AND SHALL NOT BE REPRODUCED, OR COPIED OR USED AS THE BASIS FOR THE MANUFACTURE OR SALE OF APPARATUS WITHOUT WRITTEN PERMISSION. | SCALE: NTS                | SHEET            | 2 <b>OF</b> 2 |
|                                                                     |                                                                                                                                                                                                   | DRAWING NUMBER            | •                | ISSUE         |
| YOUR CONNECTION TO QUALITY & SERVICE                                |                                                                                                                                                                                                   | 837 Assembly              |                  | 1             |