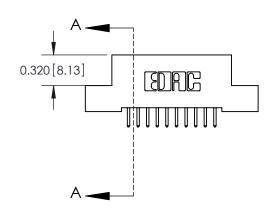

842 ENG MASTER J.LEE DATE: OCT. 06/09 SHEET 1 OF 3 NTS

SECTION A-A

842 Assembly

THIS IS A C.A.D. GENERATED DRAWING DO NOT MAKE MANUAL REVISIONS TO MASTER

ORIGINAL (1)

| 842/892 Series High Temp Card Edge Connector<br>Contact Bend Detail |                                                                                                 | ACAD REFERENCE NO. 842 ENG MASTER |             |                  |        |
|---------------------------------------------------------------------|-------------------------------------------------------------------------------------------------|-----------------------------------|-------------|------------------|--------|
|                                                                     |                                                                                                 | DRAWN:                            | J.LEE       | DATE: OCT. 06/09 |        |
|                                                                     |                                                                                                 | CHECKED:                          |             | DATE:            |        |
| EDAC INC                                                            | THESE DRAWINGS AND SPECIFICATIONS ARE THE PROPERTY OF EDAC INCAND                               | SCALE:                            | NTS         | SHEET :          | 2 OF 3 |
| TORONTO, ONTARIO                                                    | SHALL NOT BE REPRODUCED,OR COPIED OR USED AS THE BASIS FOR THE MANUFACTURE OR SALE OF APPARATUS | DRAWING                           | NUMBER      |                  | ISSUE  |
| YOUR CONNECTION TO QUALITY & SERVICE                                |                                                                                                 | 8                                 | 42 Assembly |                  | 1      |