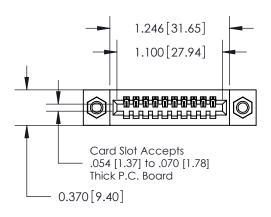

## **Contact Detail**

521-P.C. Tail .025 Sq.(0.64 Sq.) - Tail LG=.160(4.06) .100 [2.54] Contact Spacing x .200 [5.08] Row Spacing

## **See Accompanying Pages for:**

- **Contact Bend Details**
- **Mounting Options**

.240 [6.10] Point of Contact-

842/892 Series High Temp Card Edge Connector Part Number: 842-010-521-107

YOUR CONNECTION TO QUALITY & SERVICE