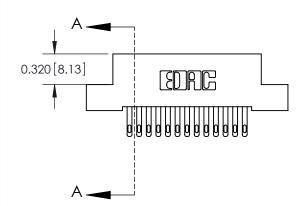

842 ENG MASTER J.LEE DATE: OCT. 06/09 SHEET 1 OF 3 NTS

SECTION A-A

842 Assembly

THIS IS A C.A.D. GENERATED DRAWING DO NOT MAKE MANUAL REVISIONS TO MASTER

ORIGINAL (1)

| 842/892 Series High Temp Card Edge Connector<br>Contact Bend Detail |                                                                                                 | ACAD REFERENCE NO. 842 ENG MASTER |             |                  |        |
|---------------------------------------------------------------------|-------------------------------------------------------------------------------------------------|-----------------------------------|-------------|------------------|--------|
|                                                                     |                                                                                                 | DRAWN:                            | J.LEE       | DATE: OCT. 06/09 |        |
|                                                                     |                                                                                                 | CHECKED:                          |             | DATE:            |        |
| EDAC INC                                                            | THESE DRAWINGS AND SPECIFICATIONS ARE THE PROPERTY OF EDAC INCAND                               | SCALE:                            | NTS         | SHEET :          | 2 OF 3 |
| TORONTO, ONTARIO                                                    | SHALL NOT BE REPRODUCED,OR COPIED OR USED AS THE BASIS FOR THE MANUFACTURE OR SALE OF APPARATUS | DRAWING                           | NUMBER      |                  | ISSUE  |
| YOUR CONNECTION TO QUALITY & SERVICE                                |                                                                                                 | 8                                 | 42 Assembly |                  | 1      |