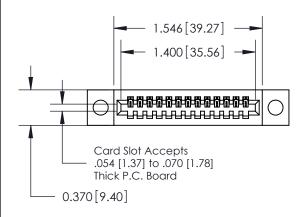

## **See Accompanying Pages for:**

- **Contact Bend Details**
- **Mounting Options**

.240 [6.10] Point of Contact-

842/892 Series High Temp Card Edge Connector Part Number: 842-013-500-104

YOUR CONNECTION TO QUALITY & SERVICE