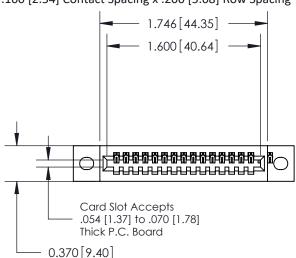

## **Contact Detail**

524-P.C. Tail .018 Sq.(0.46 Sq.) - Tail LG=.185(4.70) .100 [2.54] Contact Spacing x .200 [5.08] Row Spacing

**See Accompanying Pages for:** 

- **Contact Bend Details**
- **Mounting Options**

|  |  | 1 | \ |
|--|--|---|---|
|  |  |   | \ |
|  |  |   | \ |
|  |  |   | \ |
|  |  |   | \ |

.240 [6.10] Point of Contact

**SECTION A-A** 

842/892 Series High Temp Card Edge Connector Part Number: 842-017-524-102