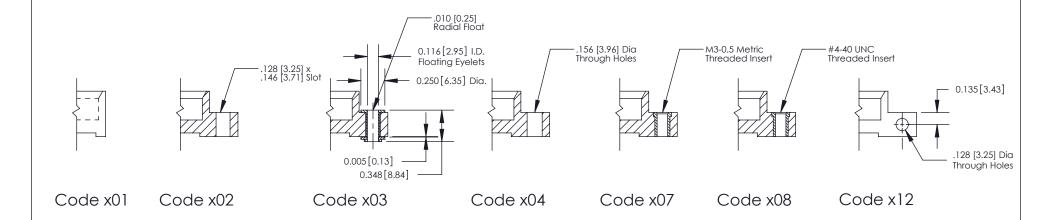

**Mounting Option** 

02-.128 (3.25) Wide Mounting Slots

THIS IS A C.A.D. GENERATED DRAWING DO NOT MAKE MANUAL REVISIONS TO MASTER

SSUE NUMBER

DRIGINAL

1

| 842/892 Series High Temp Card Edge Connector<br>Mounting Options |                                                                                                   | ACAD REFERENCE NO. 842 ENG MASTER |             |         |           |
|------------------------------------------------------------------|---------------------------------------------------------------------------------------------------|-----------------------------------|-------------|---------|-----------|
|                                                                  |                                                                                                   | DRAWN:                            | J.LEE       | DATE: O | CT. 06/09 |
|                                                                  |                                                                                                   | CHECKED                           | ):          | DATE:   |           |
|                                                                  | THESE DRAWINGS AND SPECIFICATIONS                                                                 | SCALE:                            | NTS         | SHEET : | 3 OF 3    |
| I   S   I   G   TORONTO, ONTARIO                                 | ARE THE PROPERTY OF EDAC INC.,AND SHALL NOT BE REPRODUCED,OR COPIED OR LISED AS THE BASIS FOR THE | DRAWING                           | NUMBER      |         | ISSUE     |
| YOUR CONNECTION TO QUALITY & SERVICE                             | MANUFACTURE OR SALE OF APPARATUS                                                                  | 8                                 | 42 Assembly |         | 1         |