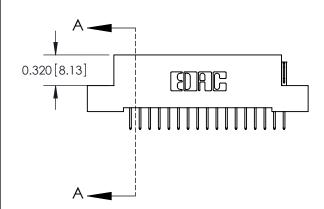

|  |  | 1 | \ |
|--|--|---|---|
|  |  |   | \ |
|  |  |   | \ |
|  |  |   | \ |
|  |  |   | \ |

.240 [6.10] Point of Contact

**SECTION A-A** 

842/892 Series High Temp Card Edge Connector Part Number: 842-017-524-102