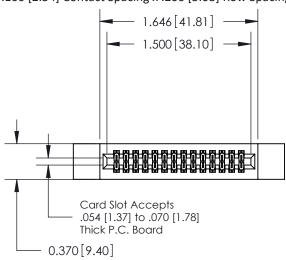

842/892 Series High Temp Card Edge Connector Part Number: 842-028-555-212

YOUR CONNECTION TO QUALITY & SERVICE

842 ENG MASTER J.LEE DATE: OCT. 06/09 SHEET 1 OF 3

842 Assembly

THIS IS A C.A.D. GENERATED DRAWING DO NOT MAKE MANUAL REVISIONS TO MASTER