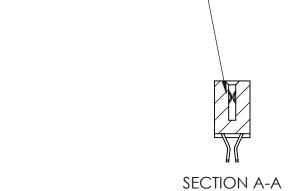

## **Contact Detail**

555-Extender Board Bend (Code 500 Contacts)

.100 [2.54] Contact Spacing x .200 [5.08] Row Spacing

**See Accompanying Pages for:** 

- **Contact Bend Details**
- **Mounting Options**

.240 [6.10] Point of Contact-