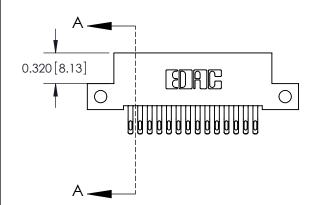

## **Contact Detail**

555-Extender Board Bend (Code 500 Contacts)

.100 [2.54] Contact Spacing x .200 [5.08] Row Spacing

**See Accompanying Pages for:** 

- **Contact Bend Details**
- **Mounting Options**

.240 [6.10] Point of Contact-