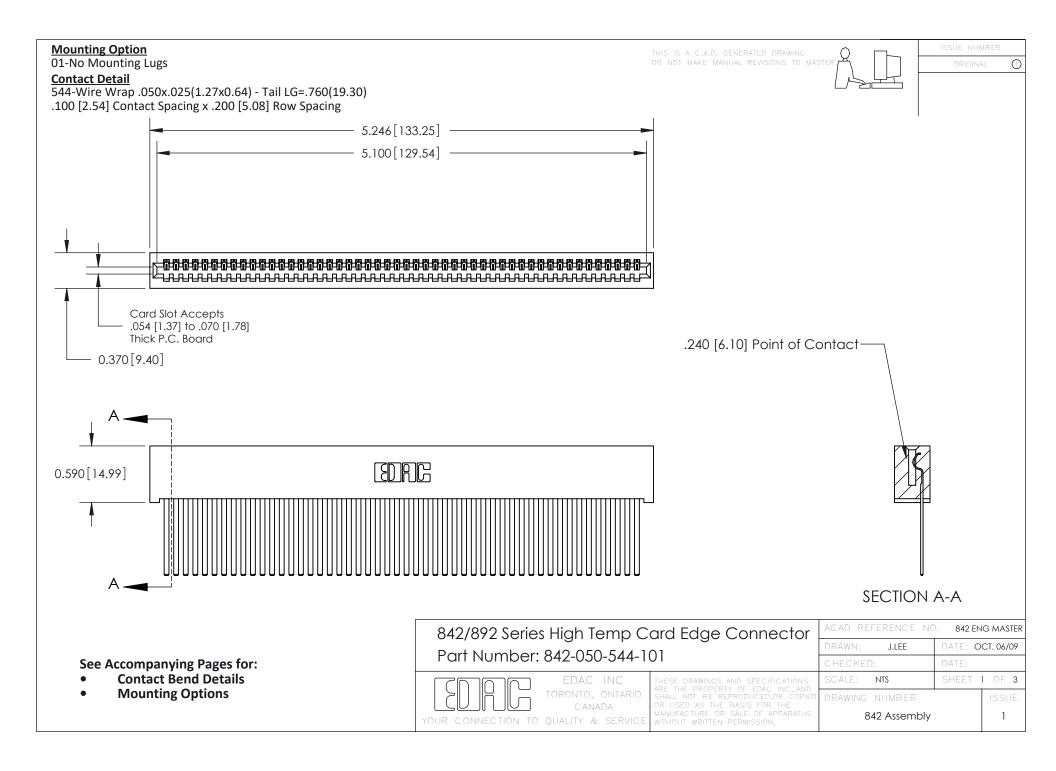

THIS IS A C.A.D. GENERATED DRAWING DO NOT MAKE MANUAL REVISIONS TO MASTER

ORIGINAL (1)



| 842/892 Series High Temp Card Edge Connector<br>Contact Bend Detail |                                                                                                 | ACAD REFERENCE NO. 842 ENG MASTER |             |                  |        |
|---------------------------------------------------------------------|-------------------------------------------------------------------------------------------------|-----------------------------------|-------------|------------------|--------|
|                                                                     |                                                                                                 | DRAWN:                            | J.LEE