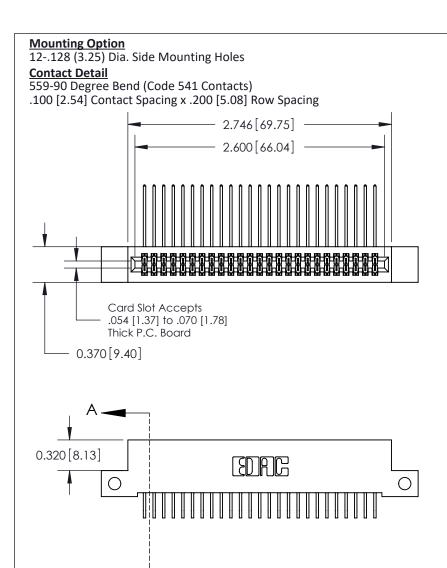

## **See Accompanying Pages for:**

- **Contact Bend Details**
- **Mounting Options**

THIS IS A C.A.D. GENERATED DRAWING DO NOT MAKE MANUAL REVISIONS TO MASTER

ORIGINAL (1)

| 842/892 Series High Temp C           | ACAD REFERENCE NO. 842 ENG MASTER                               |              |        |          |          |
|--------------------------------------|-----------------------------------------------------------------|--------------|--------|----------|----------|
| Contact Bend Detail                  |                                                                 |              | J.LEE  | DATE: OC | T. 06/09 |
|                                      |                                                                 |              | ):     | DATE:    |          |
| EDAC INC                             | ARE THE BROBERTY OF ERAC INC. AND                               |              | NTS    | SHEET :  | 2 OF 3   |
| TORONTO, ONTARIO                     | SHALL NOT BE REPRODUCED, OR COPIED OR USED AS THE BASIS FOR THE | DRAWING      | NUMBER |          | ISSUE    |
| YOUR CONNECTION TO QUALITY & SERVICE | MANUFACTURE OR SALE OF APPARATUS WITHOUT WRITTEN PERMISSION.    | 842 Assembly |        |          | 1        |

THIS IS A C.A.D. GENERATED DRAWING
DO NOT MAKE MANUAL REVISIONS TO MASTER

ISSUE NUMBER

ORIGINAL

1

| 842/892 Series High Temp Card Edge Co<br>Mounting Options  | DRAWN: J.LEE DATE: OCT. 06/09  CHECKED: DATE: |
|------------------------------------------------------------|-----------------------------------------------|
| EDAC INC THESE DRAWINGS AND S ARE THE PROPERTY OF          |                                               |
|                                                            | DUCED,OR COPIED DRAWING NUMBER ISSUE          |
| YOUR CONNECTION TO QUALITY & SERVICE WITHOUT WRITTEN PERMI |                                               |