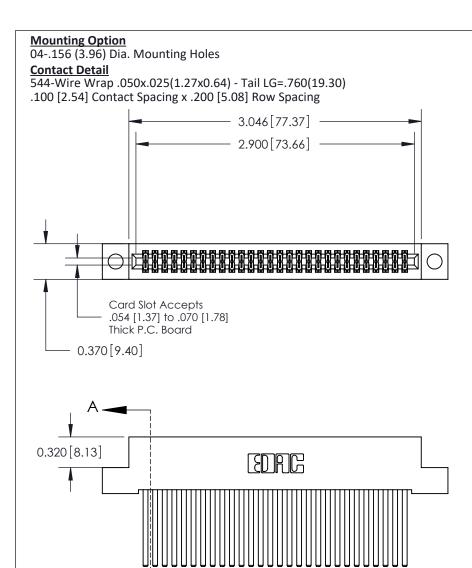

.240 [6.10] Point of Contact-

842/892 Series High Temp Card Edge Connector Part Number: 842-056-544-204

YOUR CONNECTION TO QUALITY & SERVICE

CANADA

SHEET 1 OF 3 842 Assembly

842 ENG MASTER

DATE: OCT. 06/09

SECTION A-A

## **See Accompanying Pages for:**

- **Contact Bend Details**
- **Mounting Options**

THIS IS A C.A.D. GENERATED DRAWING DO NOT MAKE MANUAL REVISIONS TO MASTER

ORIGINAL (1)

| 842/892 Series High Temp Card Edge Connector<br>Contact Bend Detail |                                                                                                 | ACAD REFERENCE NO. 842 ENG MASTER |             |                  |        |
|---------------------------------------------------------------------|-------------------------------------------------------------------------------------------------|-----------------------------------|-------------|------------------|--------|
|                                                                     |                                                                                                 | DRAWN:                            | J.LEE       | DATE: OCT. 06/09 |        |
|                                                                     |                                                                                                 | CHECKED:                          |             | DATE:            |        |
| EDAC INC                                                            | THESE DRAWINGS AND SPECIFICATIONS ARE THE PROPERTY OF EDAC INCAND                               | SCALE:                            | NTS         | SHEET :          | 2 OF 3 |
| TORONTO, ONTARIO                                                    | SHALL NOT BE REPRODUCED,OR COPIED OR USED AS THE BASIS FOR THE MANUFACTURE OR SALE OF APPARATUS | DRAWING                           | NUMBER      |                  | ISSUE  |
| YOUR CONNECTION TO QUALITY & SERVICE                                |                                                                                                 | 8                                 | 42 Assembly |                  | 1      |

THIS IS A C.A.D. GENERATED DRAWING
DO NOT MAKE MANUAL REVISIONS TO MASTER

ISSUE NUMBER

ORIGINAL

1

| 842/892 Series High Temp Card Edge Co<br>Mounting Options  | DRAWN: J.LEE DATE: OCT. 06/09  CHECKED: DATE: |
|------------------------------------------------------------|-----------------------------------------------|
| EDAC INC THESE DRAWINGS AND S ARE THE PROPERTY OF          |                                               |
|                                                            | DUCED,OR COPIED DRAWING NUMBER ISSUE          |
| YOUR CONNECTION TO QUALITY & SERVICE WITHOUT WRITTEN PERMI |                                               |