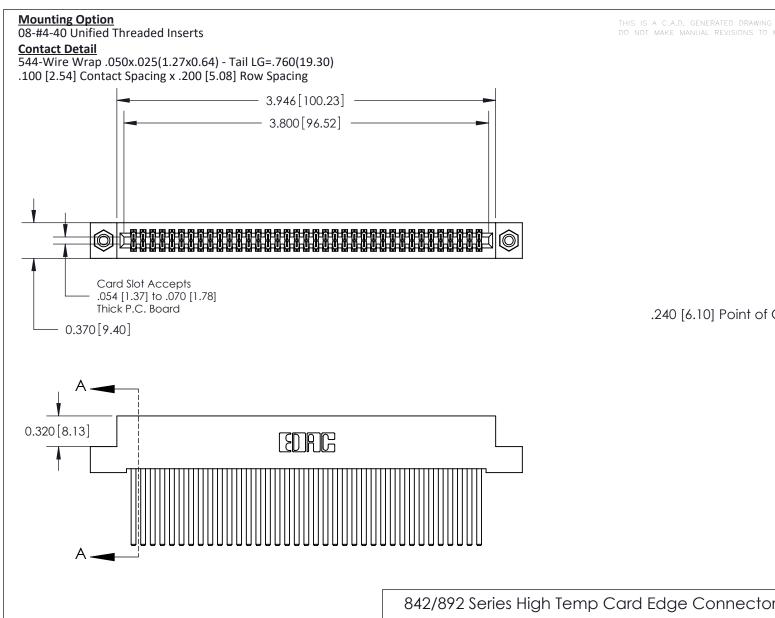

.240 [6.10] Point of Contact-

SECTION A-A

## **See Accompanying Pages for:**

- **Contact Bend Details**
- **Mounting Options**

| 842/892 Series High Temp Card Edge Connector |
|----------------------------------------------|
| Part Number: 842-074-544-208                 |

| ACAD REFERENCE NO. 842 ENG MASTER |                  |  |  |  |
|-----------------------------------|------------------|--|--|--|
| DRAWN: J.LEE                      | DATE: OCT. 06/09 |  |  |  |
| CHECKED:                          | DATE:            |  |  |  |
| SCALE: NTS                        | SHEET 1 OF 3     |  |  |  |
| DRAWING NUMBER                    | ISSUE            |  |  |  |