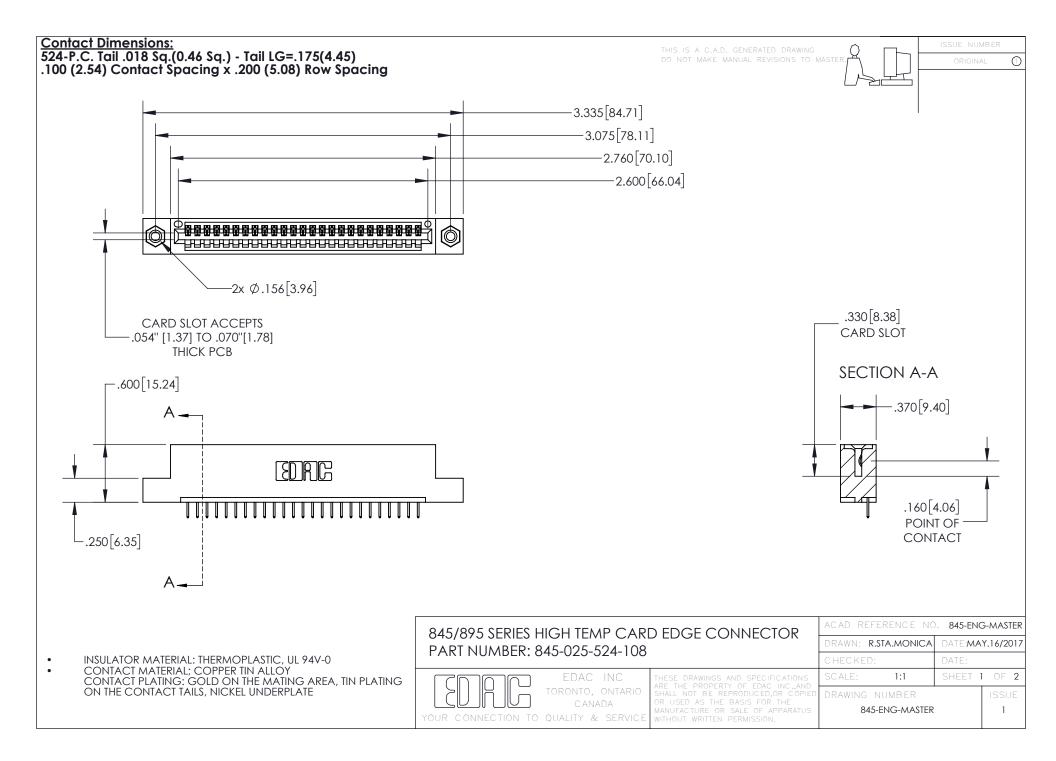

- INSULATOR MATERIAL: THERMOPLASTIC POLYESTER, UL 94V-0 DAP MATERIAL AVAILABLE UPON REQUEST
- CONTACT MATERIAL; COPPER ALLOY

CONTACT PLATING: GOLD ON THE MATING AREA, TIN PLATING ON THE CONTACT TAILS, NICKEL UNDERPLATE

## 845/895 SERIES HIGH TEMP CARD EDGE CONNECTOR CONTACT CODE 555,556,558,559,560 DIMENSIONS

YOUR CONNECTION TO QUALITY & SERVICE

|   | ACAD REFERENCE NO. 845-ENG-MASTER |                  |
|---|-----------------------------------|------------------|
|   | DRAWN: R.STA.MONICA               | DATE:MAY.16/2017 |
|   | CHECKED:                          | DATE:            |
| D | SCALE: 1:1                        | SHEET 2 OF 2     |
|   | DRAWING NUMBER                    | ISSUE            |

845-ENG-MASTER