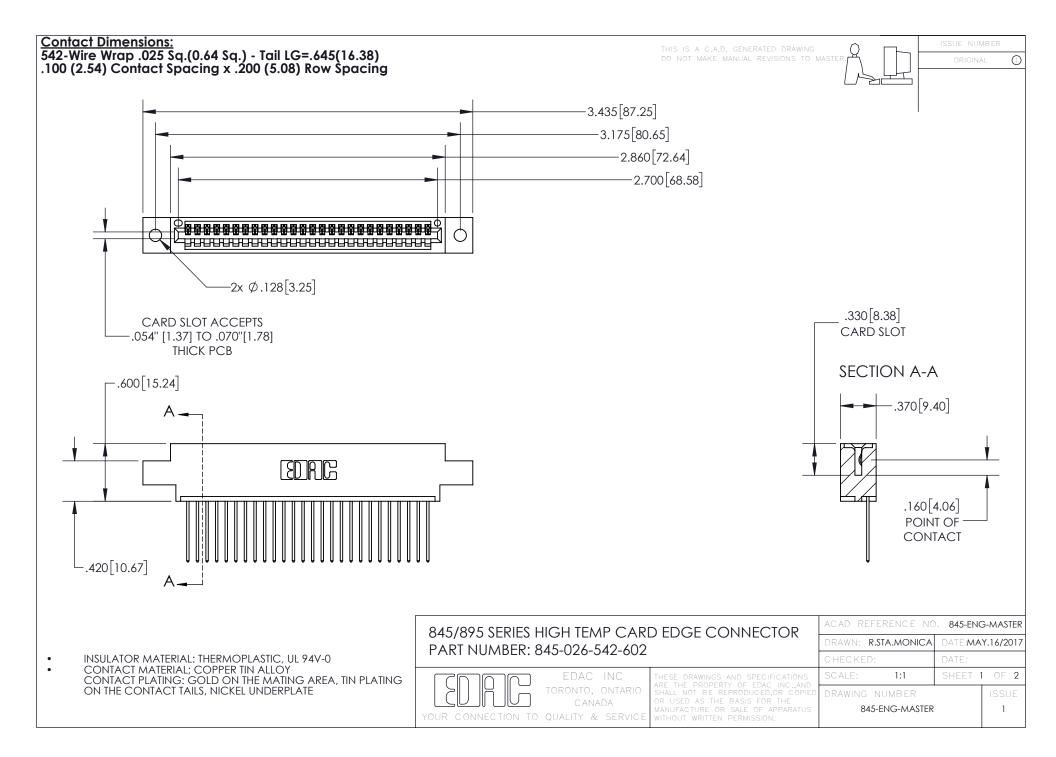

- INSULATOR MATERIAL: THERMOPLASTIC POLYESTER, UL 94V-0 DAP MATERIAL AVAILABLE UPON REQUEST
- CONTACT MATERIAL; COPPER ALLOY

CONTACT PLATING: GOLD ON THE MATING AREA, TIN PLATING ON THE CONTACT TAILS, NICKEL UNDERPLATE