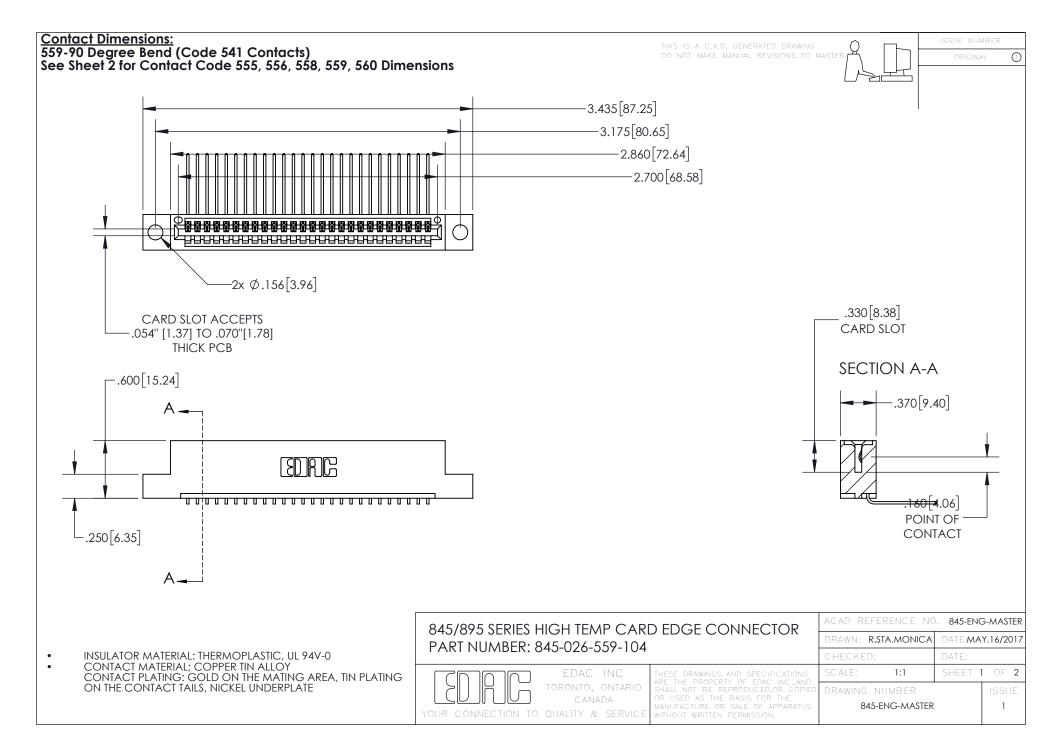

- INSULATOR MATERIAL: THERMOPLASTIC POLYESTER, UL 94V-0 DAP MATERIAL AVAILABLE UPON REQUEST
- CONTACT MATERIAL; COPPER ALLOY

CONTACT PLATING: GOLD ON THE MATING AREA, TIN PLATING ON THE CONTACT TAILS, NICKEL UNDERPLATE

## 845/895 SERIES HIGH TEMP CARD EDGE CONNECTOR CONTACT CODE 555,556,558,559,560 DIMENSIONS

YOUR CONNECTION TO QUALITY & SERVICE

|   | ACAD REFERENCE NO. 845-ENG-MASTER |                  |
|---|-----------------------------------|------------------|
|   | DRAWN: R.STA.MONICA               | DATE:MAY.16/2017 |
|   | CHECKED:                          | DATE:            |
| D | SCALE: 1:1                        | SHEET 2 OF 2     |
|   | DRAWING NUMBER                    | ISSUE            |

845-ENG-MASTER