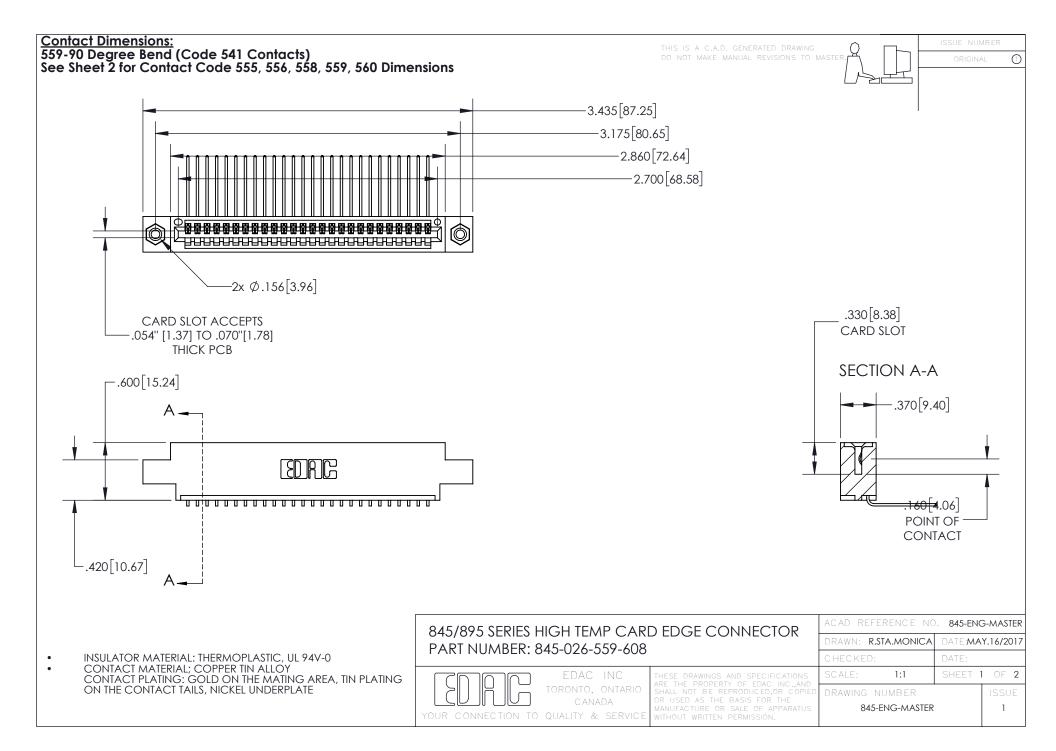

- INSULATOR MATERIAL: THERMOPLASTIC POLYESTER, UL 94V-0 DAP MATERIAL AVAILABLE UPON REQUEST
- CONTACT MATERIAL; COPPER ALLOY

CONTACT PLATING: GOLD ON THE MATING AREA, TIN PLATING ON THE CONTACT TAILS, NICKEL UNDERPLATE