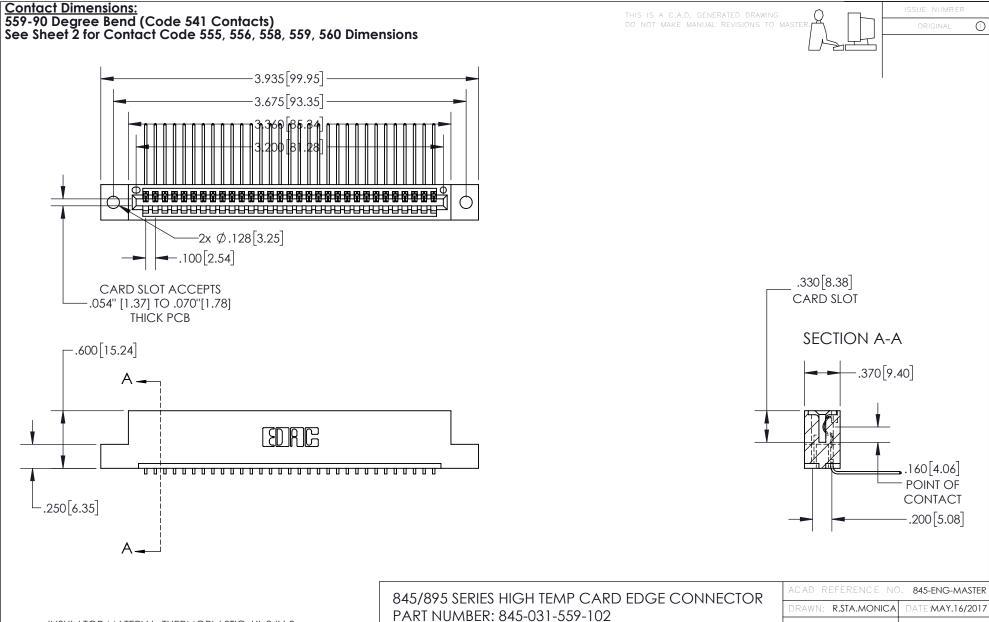

## 845/895 SERIES HIGH TEMP CARD EDGE CONNECTOR CONTACT CODE 555,556,558,559,560 DIMENSIONS

YOUR CONNECTION TO QUALITY & SERVICE

Contact Code 559

|   | ACAD REFERENCE NO. 845-ENG-MASTER |                  |  |
|---|-----------------------------------|------------------|--|
|   | DRAWN: R.STA.MONICA               | DATE:MAY.16/2017 |  |
|   | CHECKED:                          | DATE:            |  |
|   | SCALE: 1:1                        | SHEET 2 OF 2     |  |
| D | DRAWING NUMBER                    | ISSUE            |  |