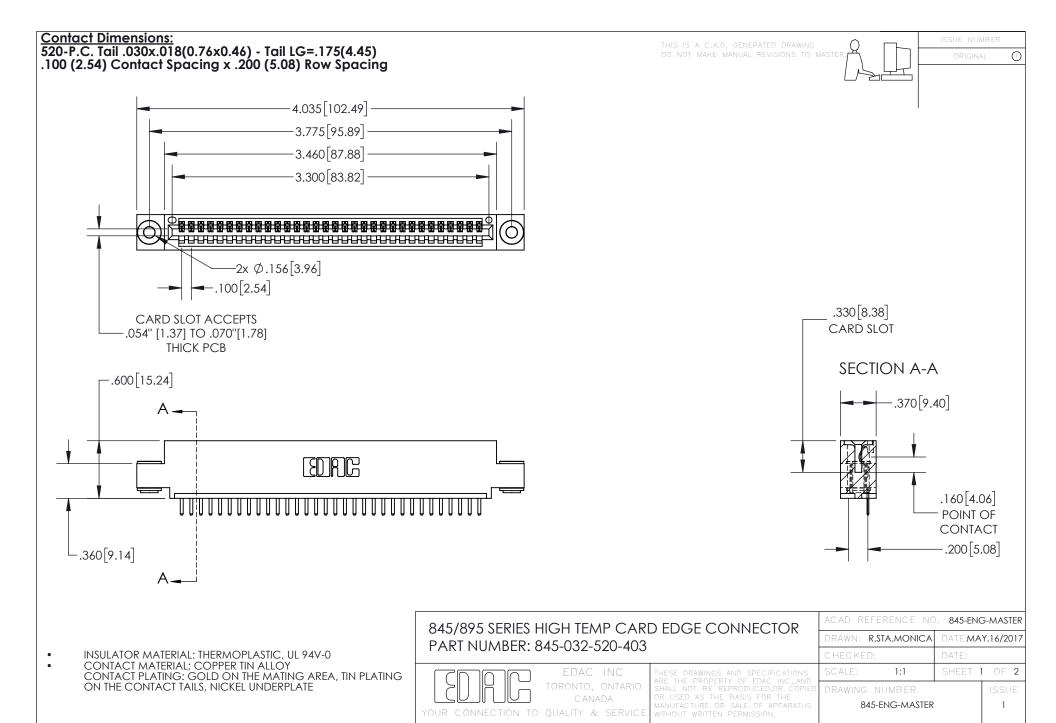

## 845/895 SERIES HIGH TEMP CARD EDGE CONNECTOR CONTACT CODE 555,556,558,559,560 DIMENSIONS

YOUR CONNECTION TO QUALITY & SERVICE

Contact Code 559

|   | ACAD REFERENCE NO. 845-ENG-MASTER |                  |  |
|---|-----------------------------------|------------------|--|
|   | DRAWN: R.STA.MONICA               | DATE:MAY.16/2017 |  |
|   | CHECKED:                          | DATE:            |  |
|   | SCALE: 1:1                        | SHEET 2 OF 2     |  |
| D | DRAWING NUMBER                    | ISSUE            |  |