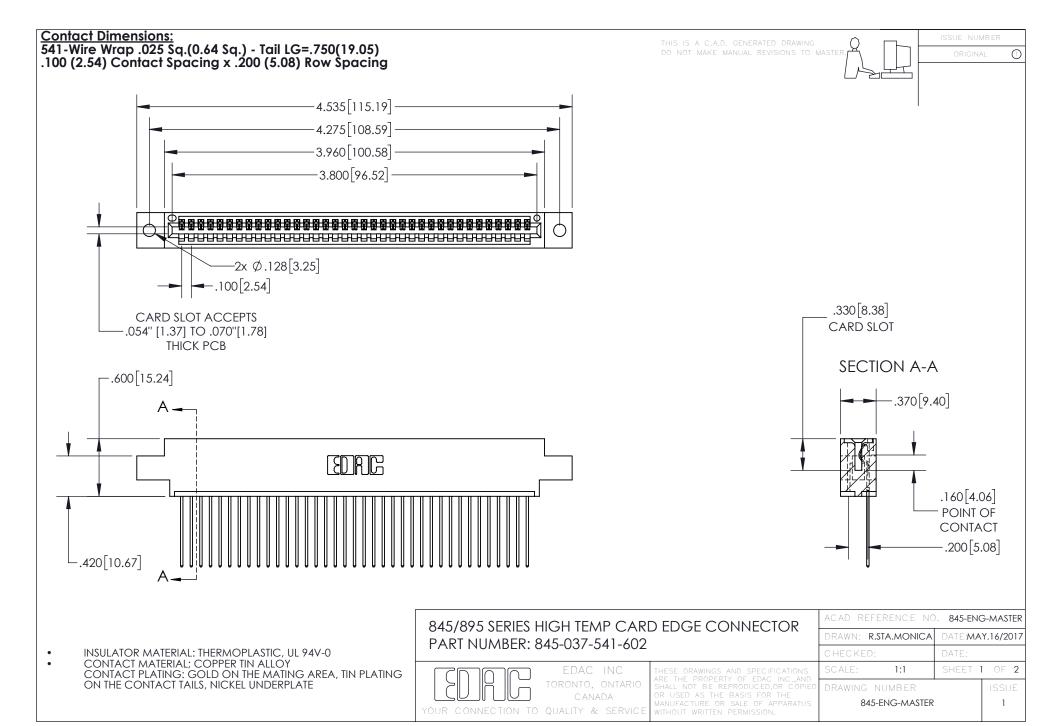

INSULATOR MATERIAL: THERMOPLASTIC POLYESTER, UL 94V-0 DAP MATERIAL AVAILABLE UPON REQUEST

**Contact Code 558** 

CONTACT MATERIAL; COPPER ALLOY CONTACT PLATING: GOLD ON THE MATING AREA, TIN PLATING ON THE CONTACT TAILS, NICKEL UNDERPLATE

## 845/895 SERIES HIGH TEMP CARD EDGE CONNECTOR CONTACT CODE 555,556,558,559,560 DIMENSIONS

YOUR CONNECTION TO QUALITY & SERVICE

Contact Code 559

|   | ACAD REFERENCE NO. 845-ENG-MASTER |                  |  |
|---|-----------------------------------|------------------|--|
|   | DRAWN: R.STA.MONICA               | DATE:MAY.16/2017 |  |
|   | CHECKED:                          | DATE:            |  |
|   | SCALE: 1:1                        | SHEET 2 OF 2     |  |
| D | DRAWING NUMBER                    | ISSUE            |  |

Contact Code 560

845-ENG-MASTER