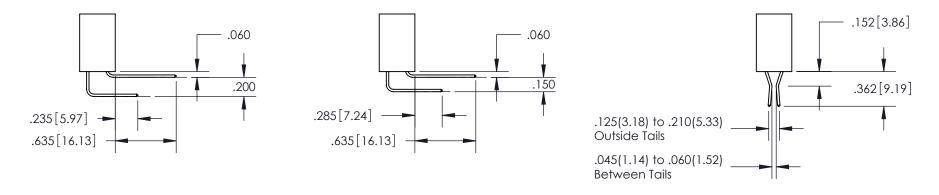

## 845/895 SERIES HIGH TEMP CARD EDGE CONNECTOR CONTACT CODE 555,556,558,559,560 DIMENSIONS

YOUR CONNECTION TO QUALITY & SERVICE

Contact Code 559

|   | ACAD REFERENCE NO. 845-ENG-MASTER |                  |
|---|-----------------------------------|------------------|
|   | DRAWN: R.STA.MONICA               | DATE:MAY.16/2017 |
|   | CHECKED:                          | DATE:            |
|   | SCALE: 1:1                        | SHEET 2 OF 2     |
| D | DRAWING NUMBER                    | ISSUE            |

Contact Code 560

845-ENG-MASTER