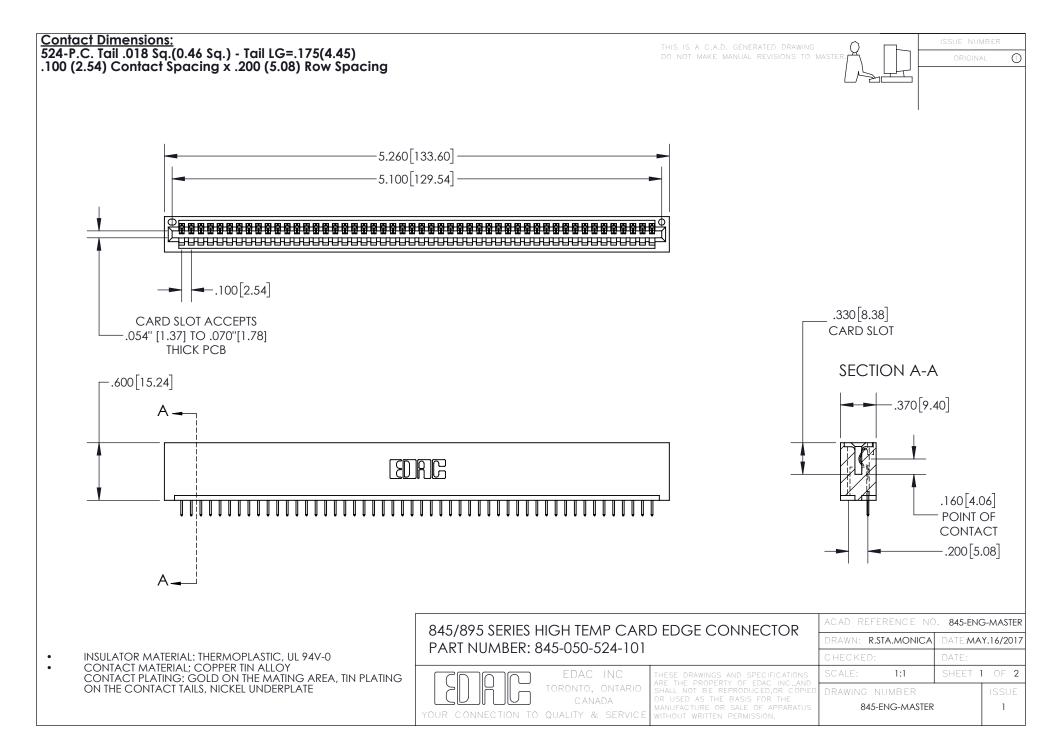

INSULATOR MATERIAL: THERMOPLASTIC POLYESTER, UL 94V-0

DAP MATERIAL AVAILABLE UPON REQUEST

**Contact Code 558** 

CONTACT MATERIAL; COPPER ALLOY CONTACT PLATING: GOLD ON THE MATING AREA, TIN PLATING ON THE CONTACT TAILS, NICKEL UNDERPLATE

## 845/895 SERIES HIGH TEMP CARD EDGE CONNECTOR CONTACT CODE 555,556,558,559,560 DIMENSIONS

YOUR CONNECTION TO QUALITY & SERVICE

Contact Code 559

|   | ACAD REFERENCE NO. 845-ENG-MASTER |                  |
|---|-----------------------------------|------------------|
|   | DRAWN: R.STA.MONICA               | DATE:MAY.16/2017 |
|   | CHECKED:                          | DATE:            |
|   | SCALE: 1:1                        | SHEET 2 OF 2     |
| D | DRAWING NUMBER                    | ISSUE            |

Contact Code 560

845-ENG-MASTER