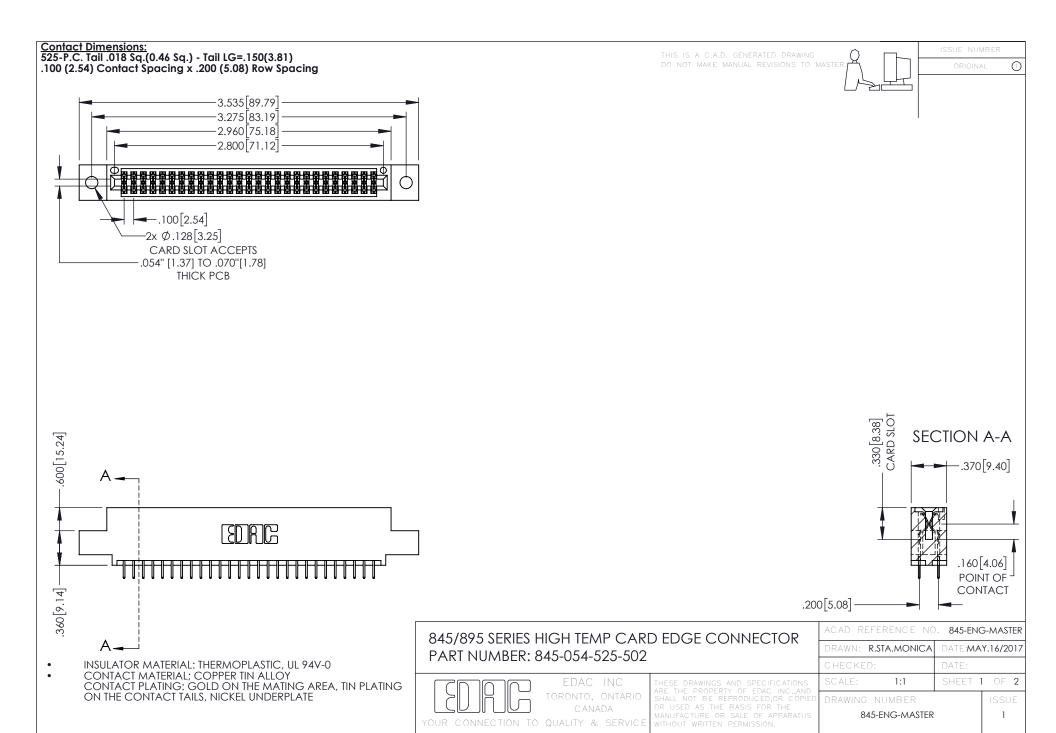

- INSULATOR MATERIAL: THERMOPLASTIC POLYESTER, UL 94V-0 DAP MATERIAL AVAILABLE UPON REQUEST
- CONTACT MATERIAL; COPPER ALLOY

**Contact Code 558** 

CONTACT PLATING: GOLD ON THE MATING AREA, TIN PLATING ON THE CONTACT TAILS, NICKEL UNDERPLATE

## 845/895 SERIES HIGH TEMP CARD EDGE CONNECTOR CONTACT CODE 555,556,558,559,560 DIMENSIONS

YOUR CONNECTION TO QUALITY & SERVICE

Contact Code 559

|   | ACAD REFERENCE NO   | . 845-ENG-MASTER |
|---|---------------------|------------------|
|   | DRAWN: R.STA.MONICA | DATE:MAY.16/2017 |
|   | CHECKED:            | DATE:            |
|   | SCALE: 1:1          | SHEET 2 OF 2     |
| D | DRAWING NUMBER      | ISSUE            |

Contact Code 560

845-ENG-MASTER