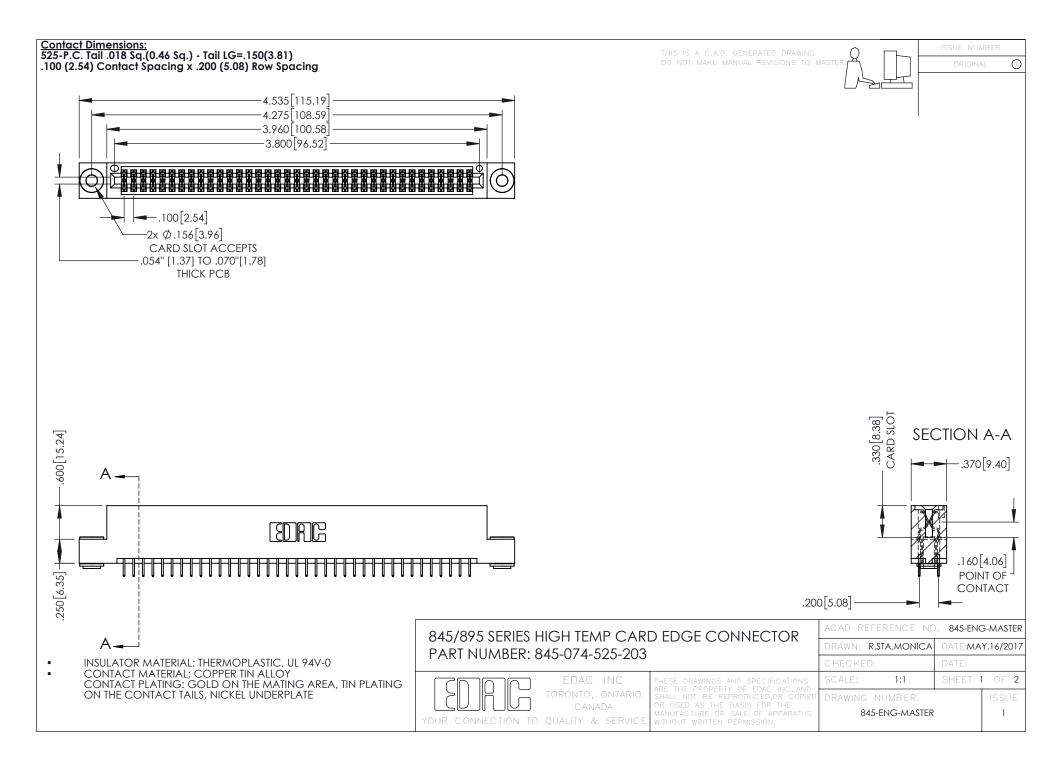

**Contact Code 558** Contact Code 559 Contact Code 560

- INSULATOR MATERIAL: THERMOPLASTIC POLYESTER, UL 94V-0 DAP MATERIAL AVAILABLE UPON REQUEST
- CONTACT MATERIAL; COPPER ALLOY

CONTACT PLATING: GOLD ON THE MATING AREA, TIN PLATING ON THE CONTACT TAILS, NICKEL UNDERPLATE

## 845/895 SERIES HIGH TEMP CARD EDGE CONNECTOR CONTACT CODE 555,556,558,559,560 DIMENSIONS

YOUR CONNECTION TO QUALITY & SERVICE

|   | ACAD REFERENCE NO. 845-ENG-MASTER |                  |
|---|-----------------------------------|------------------|
|   | DRAWN: R.STA.MONICA               | DATE:MAY.16/2017 |
|   | CHECKED:                          | DATE:            |
|   | SCALE: 1:1                        | SHEET 2 OF 2     |
| D | DRAWING NUMBER                    | ISSUE            |

845-ENG-MASTER