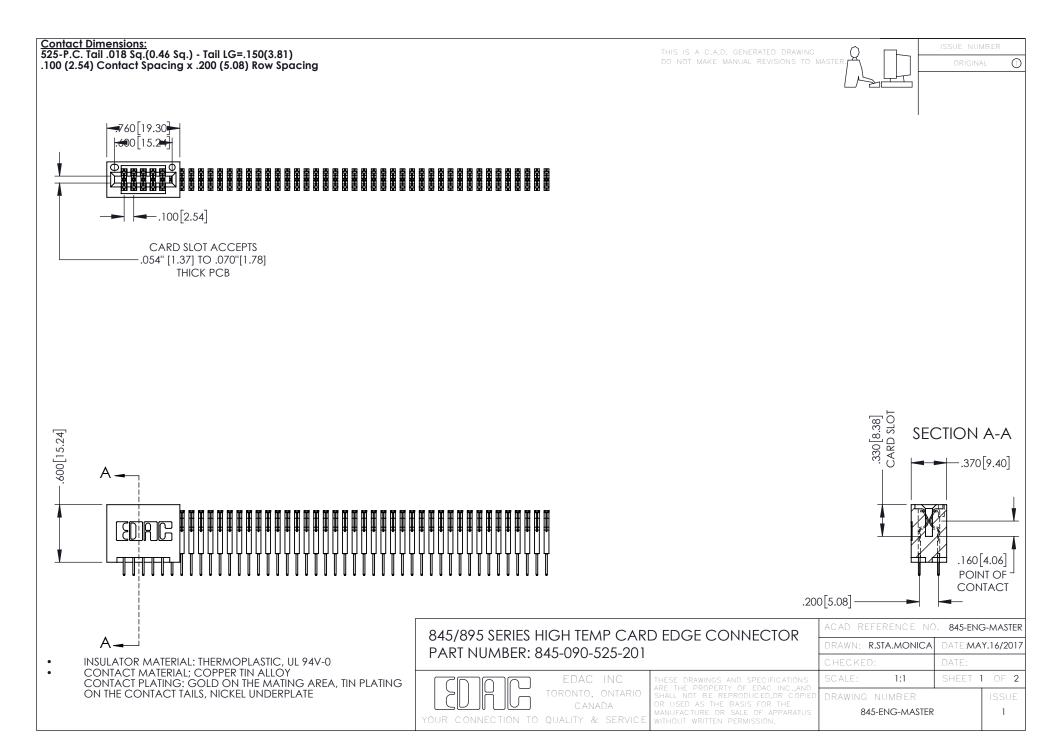

- INSULATOR MATERIAL: THERMOPLASTIC POLYESTER, UL 94V-0 DAP MATERIAL AVAILABLE UPON REQUEST
- CONTACT MATERIAL; COPPER ALLOY

**Contact Code 558** 

CONTACT PLATING: GOLD ON THE MATING AREA, TIN PLATING ON THE CONTACT TAILS, NICKEL UNDERPLATE

## 845/895 SERIES HIGH TEMP CARD EDGE CONNECTOR CONTACT CODE 555,556,558,559,560 DIMENSIONS

YOUR CONNECTION TO QUALITY & SERVICE

Contact Code 559

|   | ACAD REFERENCE NO   | . 845-ENG-MASTER |
|---|---------------------|------------------|
|   | DRAWN: R.STA.MONICA | DATE:MAY.16/2017 |
|   | CHECKED:            | DATE:            |
|   | SCALE: 1:1          | SHEET 2 OF 2     |
| D | DRAWING NUMBER      | ISSUE            |

Contact Code 560

845-ENG-MASTER