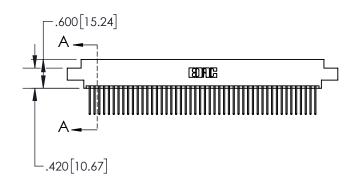

1

| .330[8.38]<br>CARD SLOT                      |  |  |  |  |
|----------------------------------------------|--|--|--|--|
| .370[9.40]                                   |  |  |  |  |
| SECTION A-A                                  |  |  |  |  |
| .160[4.06]<br>150 [3.8 ] POINT OF<br>CONTACT |  |  |  |  |
| .200[5.08]                                   |  |  |  |  |

## 845/895 SERIES HIGH TEMP CARD EDGE CONNECTOR CONTACT CODE 555,556,558,559,560 DIMENSIONS

YOUR CONNECTION TO QUALITY & SERVICE

|   | ACAD REFERENCE NO. 845-ENG-MASTER |                  |  |  |
|---|-----------------------------------|------------------|--|--|
|   | DRAWN: R.STA.MONICA               | DATE:MAY.16/2017 |  |  |
|   | CHECKED:                          | DATE:            |  |  |
|   | SCALE: 1:1                        | SHEET 2 OF 2     |  |  |
| D | DRAWING NUMBER                    | ISSUE            |  |  |