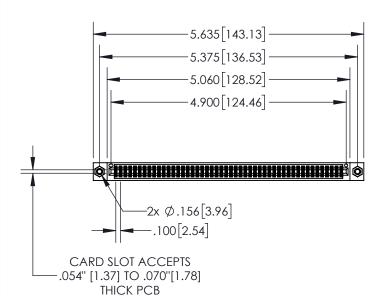

| 845/895 SERIES HIGH TEMP CARD EDGE CONNECTOR |
|----------------------------------------------|
| PART NUMBER: 845-096-540-808                 |

| MOND HELERALINGE HO. OIO ENO MINO |                     |                 | J IVII KOTEK |
|-----------------------------------|---------------------|-----------------|--------------|
|                                   | DRAWN: R.STA.MONICA | DATE: <b>MA</b> | Y.16/2017    |
|                                   | CHECKED:            | DATE:           |              |
|                                   | SCALE: 1:2          | SHEET 1         | OF 2         |
| D                                 | DRAWING NUMBER      |                 | ISSUE        |
|                                   | 845-ENG-MASTER      |                 | 1            |