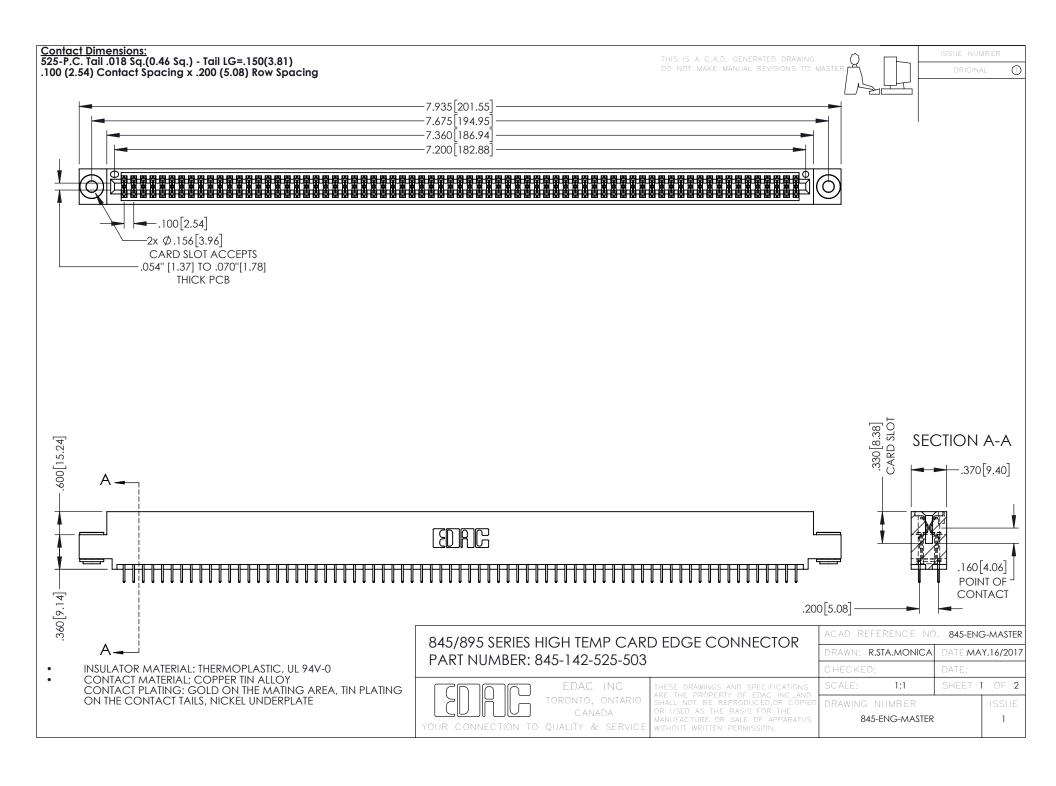

## 845/895 SERIES HIGH TEMP CARD EDGE CONNECTOR CONTACT CODE 555,556,558,559,560 DIMENSIONS

YOUR CONNECTION TO QUALITY & SERVICE

|   | ACAD REFERENCE NO. 845-ENG-MASTER |                  |
|---|-----------------------------------|------------------|
|   | DRAWN: R.STA.MONICA               | DATE:MAY.16/2017 |
|   | CHECKED:                          | DATE:            |
|   | SCALE: 1:1                        | SHEET 2 OF 2     |
| D | DRAWING NUMBER                    | ISSUE            |