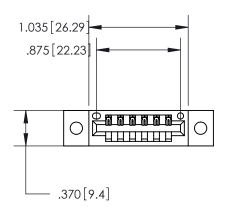

## 846/896 SERIES HIGH TEMP CARD EDGE CONNECTOR PART NUMBER: 846-006-526-102

**EDAC INC** TORONTO, ONTARIO CANADA

THESE DRAWINGS AND SPECIFICATIONS ARE THE PROPERTY OF EDAC INC.,AND SHALL NOT BE REPRODUCED, OR COPIED OR USED AS THE BASIS FOR THE MANUFACTURE OR SALE OF APPARATUS WITHOUT WRITTEN PERMISSION.

<u>Contact Dimensions:</u> 526-P.C. Tail .018 Sq. (0.46 Sq.) - Tail LG. =.350 (8.89) .125 (3.18) Contact Spacing x .250 (6.35) Row Spacing

- INSULATOR MATERIAL: THERMOPLASTIC POLYESTER, UL 94V-0 CONTACT MATERIAL; COPPER, NICKEL, TIN ALLOY CA-725
- CONTACT PLATING: GOLD ON THE MATING AREA, TIN-LEAD ON THE CONTACT TAILS, NICKEL UNDERPLATE