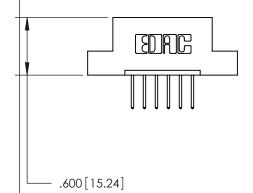

## 846/896 SERIES HIGH TEMP CARD EDGE CONNECTOR CONTACT CODE 555,556,558,559,560 DIMENSIONS

.150 [3.81]

YOUR CONNECTION TO QUALITY & SERVICE

**Contact Code 559** 

**EDAC INC** TORONTO, ONTARIO CANADA

THESE DRAWINGS AND SPECIFICATIONS ARE THE PROPERTY OF EDAC INC.,AND SHALL NOT BE REPRODUCED, OR COPIED OR USED AS THE BASIS FOR THE MANUFACTURE OR SALE OF APPARATUS WITHOUT WRITTEN PERMISSION.

**Contact Code 558** 