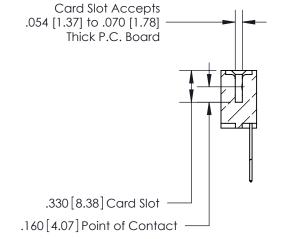

**Contact Code 560** 

INSULATOR MATERIAL: THERMOPLASTIC POLYESTER, UL 94V-0 CONTACT MATERIAL; COPPER, NICKEL, TIN ALLOY CA-725 CONTACT PLATING: GOLD ON THE MATING AREA, TIN-LEAD ON THE CONTACT TAILS, NICKEL UNDERPLATE

**Contact Code 558** 

## 846/896 SERIES HIGH TEMP CARD EDGE CONNECTOR CONTACT CODE 555,556,558,559,560 DIMENSIONS

.150 [3.81]

YOUR CONNECTION TO QUALITY & SERVICE

**Contact Code 559** 

**EDAC INC** TORONTO, ONTARIO CANADA

THESE DRAWINGS AND SPECIFICATIONS ARE THE PROPERTY OF EDAC INC.,AND SHALL NOT BE REPRODUCED, OR COPIED OR USED AS THE BASIS FOR THE MANUFACTURE OR SALE OF APPARATUS WITHOUT WRITTEN PERMISSION.