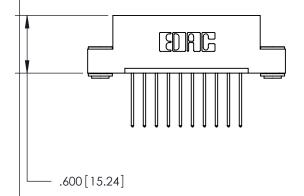

Contact Dimensions: 540-Wire Wrap .025 Sq. (0.64 Sq.) - Tail LG. =.560 (14.22) .125 (3.18) Contact Spacing x .250 (6.35) Row Spacing

INSULATOR MATERIAL: THERMOPLASTIC POLYESTER, UL 94V-0 CONTACT MATERIAL; COPPER, NICKEL, TIN ALLOY CA-725

CONTACT PLATING: GOLD ON THE MATING AREA, TIN-LEAD ON THE CONTACT TAILS, NICKEL UNDERPLATE

THIS IS A C.A.D. GENERATED DRAWING DO NOT MAKE MANUAL REVISIONS TO MASTER.

ISSUE NUMBER ORIGINAL

846/896 SERIES HIGH TEMP CARD EDGE CONNECTOR PART NUMBER: 846-010-540-103