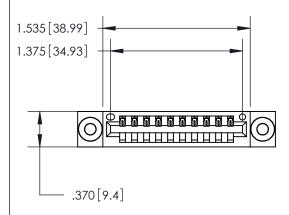

Contact Dimensions: 540-Wire Wrap .025 Sq. (0.64 Sq.) - Tail LG. =.560 (14.22) .125 (3.18) Contact Spacing x .250 (6.35) Row Spacing

INSULATOR MATERIAL: THERMOPLASTIC POLYESTER, UL 94V-0 CONTACT MATERIAL; COPPER, NICKEL, TIN ALLOY CA-725

CONTACT PLATING: GOLD ON THE MATING AREA, TIN-LEAD ON THE CONTACT TAILS, NICKEL UNDERPLATE

THIS IS A C.A.D. GENERATED DRAWING DO NOT MAKE MANUAL REVISIONS TO MASTER.

ISSUE NUMBER ORIGINAL

846/896 SERIES HIGH TEMP CARD EDGE CONNECTOR PART NUMBER: 846-010-540-103