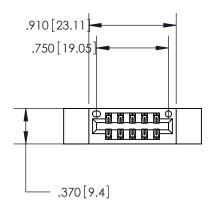

<u>Contact Dimensions:</u> 560-Extender Board Bend (Code 523 Contacts) See Sheet 2 for Contact Code 555, 556, 558, 559, 560 Dimensions

THIS IS A C.A.D. GENERATED DRAWING DO NOT MAKE MANUAL REVISIONS TO MASTER.

Card Slot Accepts .054 [1.37] to .070 [1.78] Thick P.C. Board

.330 [8.38] Card Slot .160 [4.07] Point of Contact -

ACAD REFERENCE NO.

ISSUE NUMBER

ORIGINAL

1

INSULATOR MATERIAL: THERMOPLASTIC POLYESTER, UL 94V-0 CONTACT MATERIAL; COPPER, NICKEL, TIN ALLOY CA-725