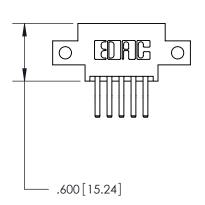

846-ENG-MASTER

THIS IS A C.A.D. GENERATED DRAWING DO NOT MAKE MANUAL REVISIONS TO MASTER.

ISSUE NUMBER

.165[4.19]

.375 [9.54]

ORIGINAL

1

.060 [1.52] .125(3.18) to .210(5.33) **Outside Tails** .125(3.18) to .210(5.33) **Outside Tails** 