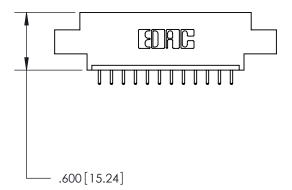

THIS IS A C.A.D. GENERATED DRAWING DO NOT MAKE MANUAL REVISIONS TO MASTER.

ISSUE NUMBER

.165[4.19]

.375 [9.54]

ORIGINAL

1

.060 [1.52] .125(3.18) to .210(5.33) **Outside Tails** .125(3.18) to .210(5.33) **Outside Tails** 