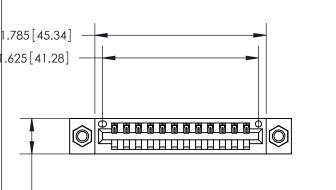

Contact Dimensions: 521-P.C. Tail .025 Sq. (0.64 Sq.) - Tail LG. =.150 (3.81) .125 (3.18) Contact Spacing x .250 (6.35) Row Spacing

.370 [9.4]

- INSULATOR MATERIAL: THERMOPLASTIC POLYESTER, UL 94V-0 CONTACT MATERIAL; COPPER, NICKEL, TIN ALLOY CA-725 CONTACT PLATING: GOLD ON THE MATING AREA, TIN-LEAD
  - ON THE CONTACT TAILS, NICKEL UNDERPLATE

THIS IS A C.A.D. GENERATED DRAWING DO NOT MAKE MANUAL REVISIONS TO MASTER.

ISSUE NUMBER ORIGINAL

846/896 SERIES HIGH TEMP CARD EDGE CONNECTOR PART NUMBER: 846-012-521-607

**EDAC INC** TORONTO, ONTARIO CANADA