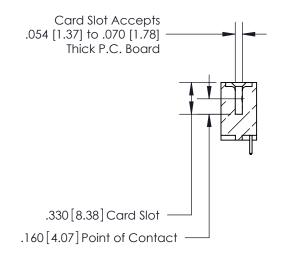

**Contact Code 560** 

INSULATOR MATERIAL: THERMOPLASTIC POLYESTER, UL 94V-0 CONTACT MATERIAL; COPPER, NICKEL, TIN ALLOY CA-725 CONTACT PLATING: GOLD ON THE MATING AREA, TIN-LEAD ON THE CONTACT TAILS, NICKEL UNDERPLATE

**Contact Code 558** 

## 846/896 SERIES HIGH TEMP CARD EDGE CONNECTOR CONTACT CODE 555,556,558,559,560 DIMENSIONS

.150 [3.81]

YOUR CONNECTION TO QUALITY & SERVICE

**Contact Code 559** 

**EDAC INC** TORONTO, ONTARIO CANADA

THESE DRAWINGS AND SPECIFICATIONS ARE THE PROPERTY OF EDAC INC.,AND SHALL NOT BE REPRODUCED, OR COPIED OR USED AS THE BASIS FOR THE MANUFACTURE OR SALE OF APPARATUS WITHOUT WRITTEN PERMISSION.