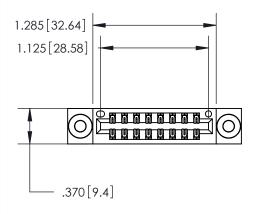

## 846/896 SERIES HIGH TEMP CARD EDGE CONNECTOR CONTACT CODE 555,556,558,559,560 DIMENSIONS

.150 [3.81]

YOUR CONNECTION TO QUALITY & SERVICE

**Contact Code 559** 

**EDAC INC** TORONTO, ONTARIO CANADA

THESE DRAWINGS AND SPECIFICATIONS ARE THE PROPERTY OF EDAC INC.,AND SHALL NOT BE REPRODUCED, OR COPIED OR USED AS THE BASIS FOR THE MANUFACTURE OR SALE OF APPARATUS WITHOUT WRITTEN PERMISSION.