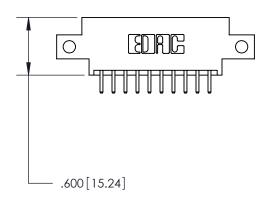

THIS IS A C.A.D. GENERATED DRAWING DO NOT MAKE MANUAL REVISIONS TO MASTER. ISSUE NUMBER ORIGINAL

1

| Card Slot Accepts .054 [1.37] to .070 [1.78] — Thick P.C. Board | - |
|-----------------------------------------------------------------|---|
|                                                                 |   |
| .330[8.38] Card Slot —                                          |   |
| .160 [4.07] Point of Contact                                    | · |

THIS IS A C.A.D. GENERATED DRAWING DO NOT MAKE MANUAL REVISIONS TO MASTER.

ISSUE NUMBER

.165[4.19]

.375 [9.54]

ORIGINAL

1

.060 [1.52] .125(3.18) to .210(5.33) **Outside Tails** .125(3.18) to .210(5.33) **Outside Tails** 