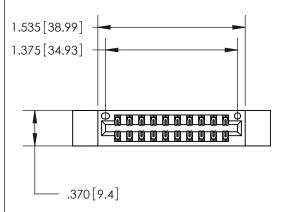

846/896 SERIES HIGH TEMP CARD EDGE CONNECTOR

YOUR CONNECTION TO QUALITY & SERVICE

PART NUMBER: 846-020-520-812

**EDAC INC** TORONTO, ONTARIO CANADA

THESE DRAWINGS AND SPECIFICATIONS ARE THE PROPERTY OF EDAC INC., AND SHALL NOT BE REPRODUCED, OR COPIED OR USED AS THE BASIS FOR THE MANUFACTURE OR SALE OF APPARATUS WITHOUT WRITTEN PERMISSION.

<u>Contact Dimensions:</u> 520-P.C. Tail .030x.018 (0.76x0.46) - Tail LG. = .175 (4.45) .125 (3.18) Contact Spacing x .250 (6.35) Row Spacing

- INSULATOR MATERIAL: THERMOPLASTIC POLYESTER, UL 94V-0 CONTACT MATERIAL; COPPER, NICKEL, TIN ALLOY CA-725 CONTACT PLATING: GOLD ON THE MATING AREA, TIN-LEAD
  - ON THE CONTACT TAILS, NICKEL UNDERPLATE