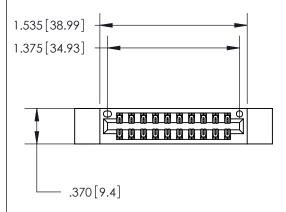

<u>Contact Dimensions:</u> 541-Wire Wrap .025 Sq. (0.64 Sq.) - Tail LG. =.750 (19.05) .125 (3.18) Contact Spacing x .250 (6.35) Row Spacing

- INSULATOR MATERIAL: THERMOPLASTIC POLYESTER, UL 94V-0 CONTACT MATERIAL; COPPER, NICKEL, TIN ALLOY CA-725 CONTACT PLATING: GOLD ON THE MATING AREA, TIN-LEAD
- ON THE CONTACT TAILS, NICKEL UNDERPLATE

THIS IS A C.A.D. GENERATED DRAWING DO NOT MAKE MANUAL REVISIONS TO MASTER.

ISSUE NUMBER ORIGINAL

846/896 SERIES HIGH TEMP CARD EDGE CONNECTOR PART NUMBER: 846-020-541-812

**EDAC INC** TORONTO, ONTARIO CANADA