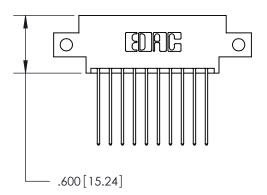

THIS IS A C.A.D. GENERATED DRAWING DO NOT MAKE MANUAL REVISIONS TO MASTER.

ISSUE NUMBER

.165[4.19]

.375 [9.54]

ORIGINAL

1

.060 [1.52] .125(3.18) to .210(5.33) **Outside Tails** .125(3.18) to .210(5.33) **Outside Tails** 