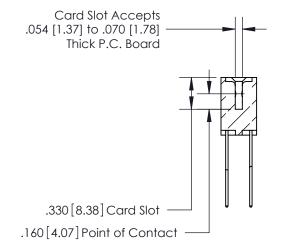

**Contact Code 560** 

INSULATOR MATERIAL: THERMOPLASTIC POLYESTER, UL 94V-0 CONTACT MATERIAL; COPPER, NICKEL, TIN ALLOY CA-725 CONTACT PLATING: GOLD ON THE MATING AREA, TIN-LEAD ON THE CONTACT TAILS, NICKEL UNDERPLATE

**Contact Code 558** 

## 846/896 SERIES HIGH TEMP CARD EDGE CONNECTOR CONTACT CODE 555,556,558,559,560 DIMENSIONS

.150 [3.81]

YOUR CONNECTION TO QUALITY & SERVICE

**Contact Code 559** 

**EDAC INC** TORONTO, ONTARIO CANADA

THESE DRAWINGS AND SPECIFICATIONS ARE THE PROPERTY OF EDAC INC.,AND SHALL NOT BE REPRODUCED, OR COPIED OR USED AS THE BASIS FOR THE MANUFACTURE OR SALE OF APPARATUS WITHOUT WRITTEN PERMISSION.