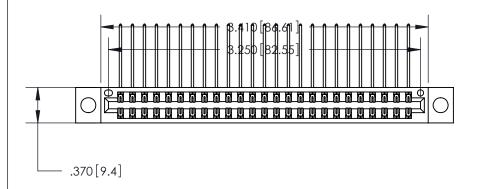

<u>Contact Dimensions:</u>
558-90 Degree Bend (Code 541 Contacts)
See Sheet 2 for Contact Code 555, 556, 558, 559, 560 Dimensions

ON THE CONTACT TAILS, NICKEL UNDERPLATE

846/896 SERIES HIGH TEMP CARD EDGE CONNECTOR PART NUMBER: 846-050-558-204

ACAD REFERENCE NO. 846-ENG-MASTER DRAWN: J.LEE DATE: APR. 22/09

YOUR CONNECTION TO QUALITY & SERVICE

**EDAC INC** TORONTO, ONTARIO CANADA

THESE DRAWINGS AND SPECIFICATIONS ARE THE PROPERTY OF EDAC INC., AND SHALL NOT BE REPRODUCED, OR COPIED OR USED AS THE BASIS FOR THE MANUFACTURE OR SALE OF APPARATUS WITHOUT WRITTEN PERMISSION.

| CHECKED:       |     | DATE: |      |  |
|----------------|-----|-------|------|--|
| SCALE:         | 1:1 | SHEET | OF 2 |  |
| DRAWING N      |     | ISSUE |      |  |
| 846-ENG-MASTER |     |       | 1    |  |