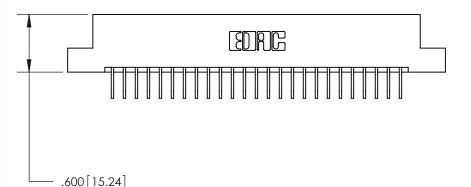

<u>Contact Dimensions:</u>
558-90 Degree Bend (Code 541 Contacts)
See Sheet 2 for Contact Code 555, 556, 558, 559, 560 Dimensions

ON THE CONTACT TAILS, NICKEL UNDERPLATE

846/896 SERIES HIGH TEMP CARD EDGE CONNECTOR PART NUMBER: 846-050-558-204

ACAD REFERENCE NO. 846-ENG-MASTER DRAWN: J.LEE DATE: APR. 22/09

YOUR CONNECTION TO QUALITY & SERVICE

**EDAC INC** TORONTO, ONTARIO CANADA

THESE DRAWINGS AND SPECIFICATIONS ARE THE PROPERTY OF EDAC INC., AND SHALL NOT BE REPRODUCED, OR COPIED OR USED AS THE BASIS FOR THE MANUFACTURE OR SALE OF APPARATUS WITHOUT WRITTEN PERMISSION.

| CHECKED:       |     | DATE: |      |  |
|----------------|-----|-------|------|--|
| SCALE:         | 1:1 | SHEET | OF 2 |  |
| DRAWING N      |     | ISSUE |      |  |
| 846-ENG-MASTER |     |       | 1    |  |