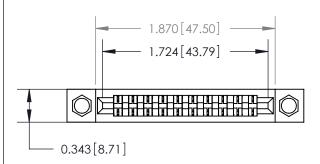

## **Mounting Option**

.156 (3.96) Dia. Mounting Holes

| 807/857 Series High Temp Card Edge Connector |
|----------------------------------------------|
| Part Number: 857-010-401-104                 |

YOUR CONNECTION TO QUALITY & SERVICE

| ACAD REFERENCE NO | . 807 ENG MASTER |
|-------------------|------------------|
| DRAWN: J.LEE      | DATE: AUG. 11/09 |
| CHECKED:          | DATE:            |
| SCALE: NTS        | SHEET 1 OF 2     |
| DRAWING NUMBER    | ISSUE            |