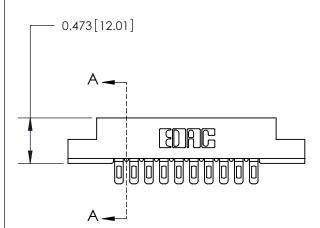

## **Contact Detail**

Wire Hole .089x.014(2.29x0.36) - Tail LG=.213(5.41)

.156 [3.96] Contact Spacing x .200 [5.08] Row Spacing

**See Accompanying Page for:** 

**Contact Bend Details** 

**SECTION A-A** 

.175 [4.45] Point of Contact (Measured from bottom of Card Slot) Card Slot Accepts .054 [1.37] to .070 [1.78] Thick P.C. Board

| 807/857 Series High Temp Card Edge Connector |
|----------------------------------------------|
| Part Number: 857-010-401-104                 |

YOUR CONNECTION TO QUALITY & SERVICE

| ACAD REFERENCE NO | . 807 ENG MASTER |
|-------------------|------------------|
| DRAWN: J.LEE      | DATE: AUG. 11/09 |
| CHECKED:          | DATE:            |
| SCALE: NTS        | SHEET 1 OF 2     |
| DRAWING NUMBER    | ISSUE            |