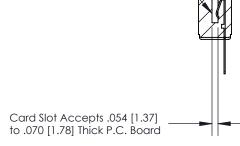

**Mounting Option** 

M3-0.5 Metric Threaded Inserts

**Contact Detail** 

PC Tail .046x.013(1.17x0.33) - Tail LG=.358(9.09)

.156 [3.96] Contact Spacing x .200 [5.08] Row Spacing

**SECTION A-A** 

.095 [2.41] Point of Contact (Measured from bottom of Card Slot)