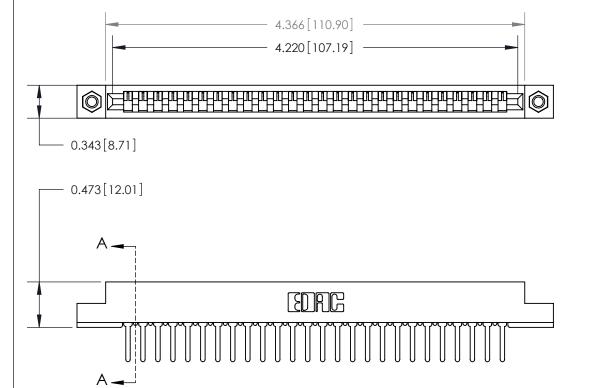

**Mounting Option** 

M3-0.5 Metric Threaded Inserts

**Contact Detail** 

PC Tail .046x.013(1.17x0.33) - Tail LG=.358(9.09)

.156 [3.96] Contact Spacing x .200 [5.08] Row Spacing

**SECTION A-A** 

.095 [2.41] Point of Contact (Measured from bottom of Card Slot)

**See Accompanying Page for:** 

**Contact Bend Details** 

807/857 Series High Temp Card Edge Connector Part Number: 857-026-427-107

| $\cap$      |
|-------------|
| _           |
| II —        |
| ll J        |
| $\subseteq$ |
|             |