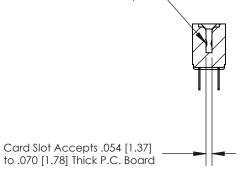

## **Contact Detail**

PC Tail .023x.013(0.58x0.33) - Tail LG=.213(5.41) .156 [3.96] Contact Spacing x .200 [5.08] Row Spacing

**SECTION A-A** 

.095 [2.41] Point of Contact (Measured from bottom of Card Slot)