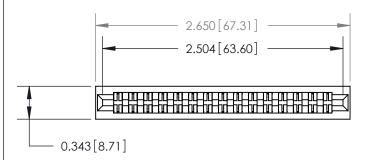

## **Contact Detail**

PC Tail .023x.013(0.58x0.33) - Tail LG=.213(5.41) .156 [3.96] Contact Spacing x .200 [5.08] Row Spacing

**SECTION A-A** 

.095 [2.41] Point of Contact (Measured from bottom of Card Slot)