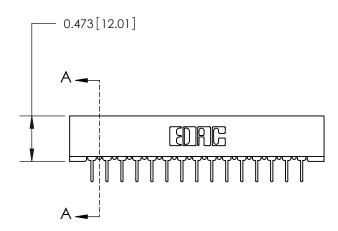

## **Contact Detail**

PC Tail .023x.013(0.58x0.33) - Tail LG=.213(5.41) .156 [3.96] Contact Spacing x .200 [5.08] Row Spacing

**SECTION A-A** 

.095 [2.41] Point of Contact (Measured from bottom of Card Slot)